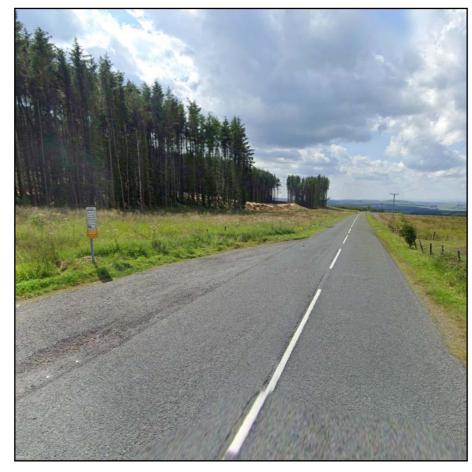

Millmoor Rig Wind Farm APPENDIX 6.7 - A6088 ROUTE ASSESSMENT WIRELINES







**Representative View** N.B. Plantation has been felled



**Representative View** Felled plantation

**Viewpoint Location** 













**Representative View** 









Proposed Millmoor Rig Wind Farm - 90°. Application turbines in red. Operational schemes in green / Consented/Under-construction schemes in blue / In Planning schemes in orange.





**Representative View** 

**Viewpoint Location** 















**Representative View** 















**Representative View** 















**Representative View** 













**Representative View** 













**Representative View** 







Proposed Millmoor Rig Wind Farm - 90°. Application turbines in red. Operational schemes in green / Consented/Under-construction schemes in blue / In Planning schemes in orange.





**Repres