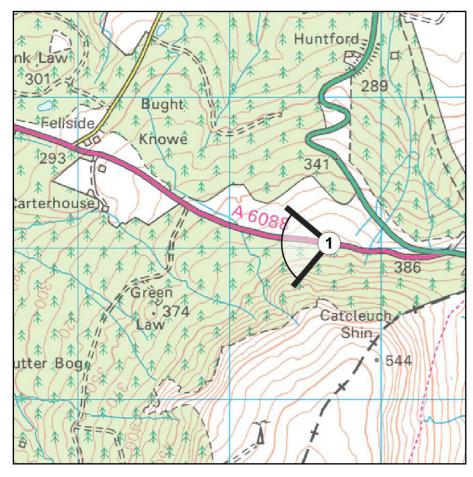

**Viewpoint Location** 

**Representative View** 

**Representative View** 

**Representative View** 

**Representative View** 

**Representative View** 

Proposed Millmoor Rig Wind Farm - 90°. Application turbines in red. Operational schemes in green / Consented/Under-construction schemes in blue / In Planning schemes in orange.