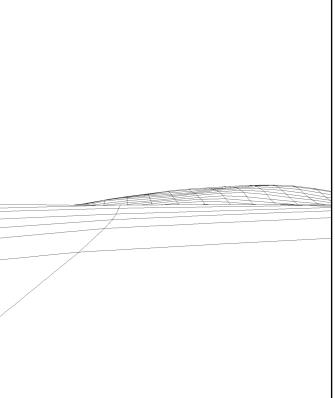

Millmoor Rig Wind Farm APPENDIX 6.7 - A6088 ROUTE ASSESSMENT WIRELINES







**Representative View** N.B. Plantation has been felled



**Representative View** Felled plantation

**Viewpoint Location** 













**Representative View** 









Proposed Millmoor Rig Wind Farm - 90°. Application turbines in red. Operational schemes in green / Consented/Under-construction schemes in blue / In Planning schemes in orange.





**Representative View** 

**Viewpoint Location** 















**Representative View** 















**Representative View** 















**Representative View** 













**Representative View** 













**Representative View** 







Proposed Millmoor Rig Wind Farm - 90°. Application turbines in red. Operational schemes in green / Consented/Under-construction schemes in blue / In Planning schemes in orange.





**Representative View**