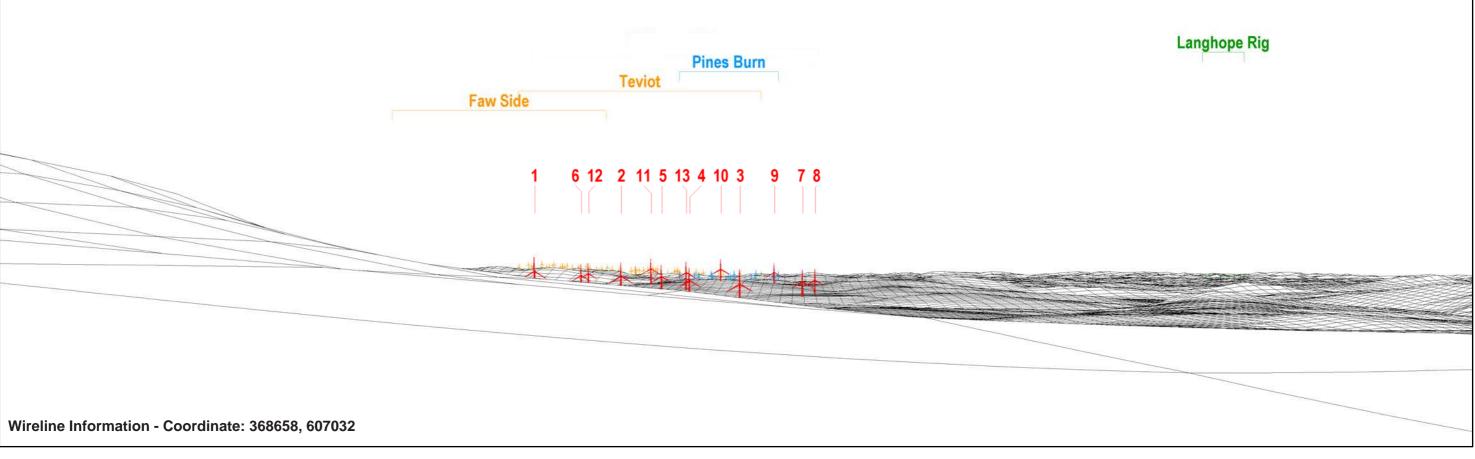

Proposed Millmoor Rig Wind Farm - 90°. Application turbines in red. Operational schemes in green / Consented/Under-construction schemes in blue / In Planning schemes in orange.

**Representative View** 

**Viewpoint Location** 

**Representative View** 

**Representative View** 

**Representative View** 

**Representative View** 

**Representative View** 

Proposed Millmoor Rig Wind Farm - 90°. Application turbines in red. Operational schemes in green / Consented/Under-construction schemes in blue / In Planning schemes in orange.