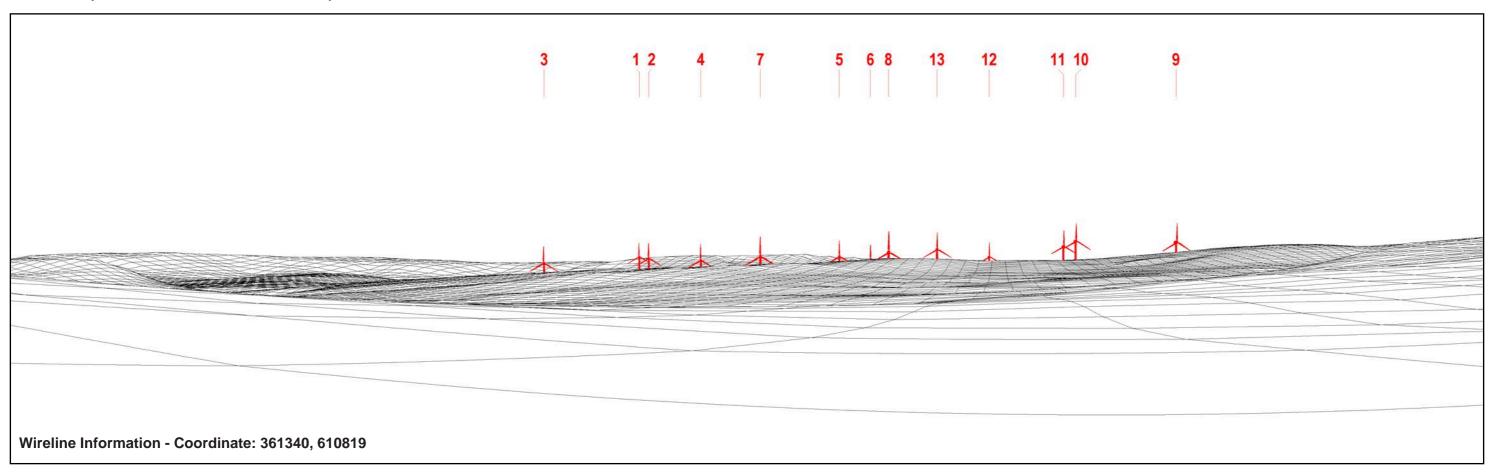

Proposed Millmoor Rig Wind Farm - 90°. Application turbines in red. Operational schemes in green / Consented/Under-construction schemes in blue / In Planning schemes in orange.

**Representative View** 