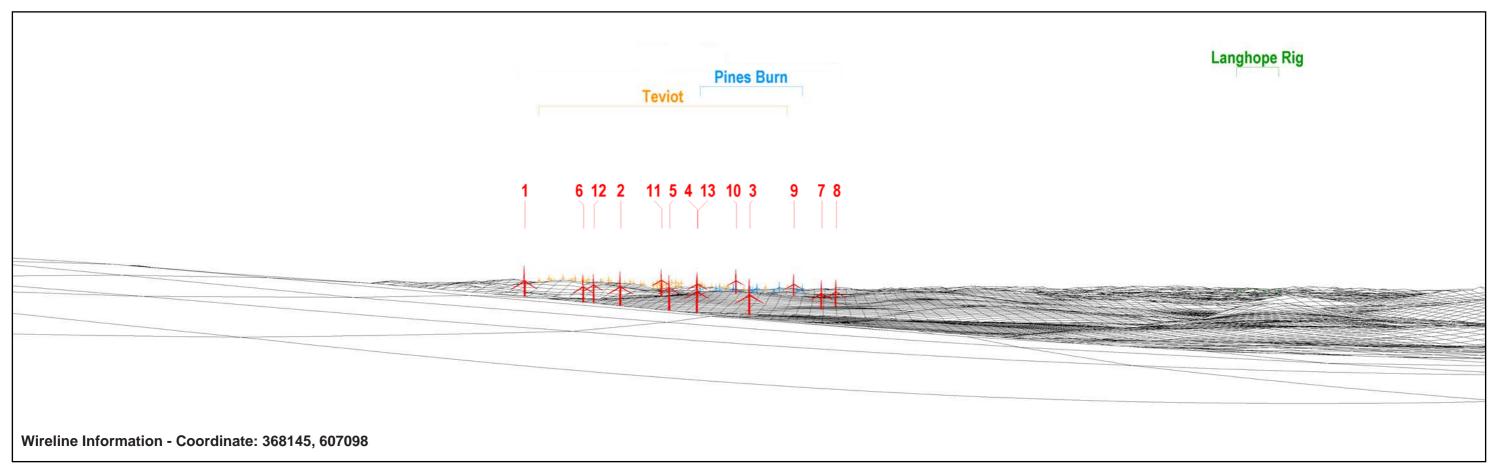

Proposed Millmoor Rig Wind Farm - 90°. Application turbines in red. Operational schemes in green / Consented/Under-construction schemes in blue / In Planning schemes in orange.

**Representative View** 

**Viewpoint Location** 

**Representative View** 

**Representative View** 

**Representative View** 

**Representative View** 

**Representative View** 

Proposed Millmoor Rig Wind Farm - 90°. Application turbines in red. Operational schemes in green / Consented/Under-construction schemes in blue / In Planning schemes in orange.