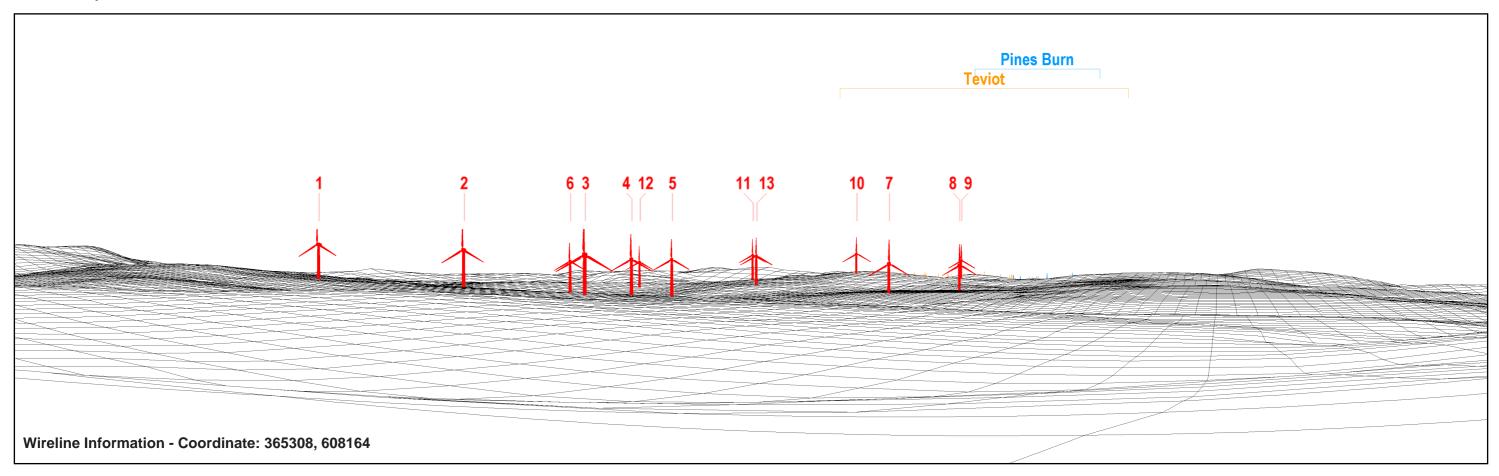

Proposed Millmoor Rig Wind Farm - 90°. Application turbines in red. Operational schemes in green / Consented/Under-construction schemes in blue / In Planning schemes in orange.

**Representative View** 

**Viewpoint Location** 

**Representative View** 

**Representative View** 

**Representative View** 

**Representative View** 

**Representative View** 

Proposed Millmoor Rig Wind Farm - 90°. Application turbines in red. Operational schemes in green / Consented/Under-construction schemes in blue / In Planning schemes in orange.