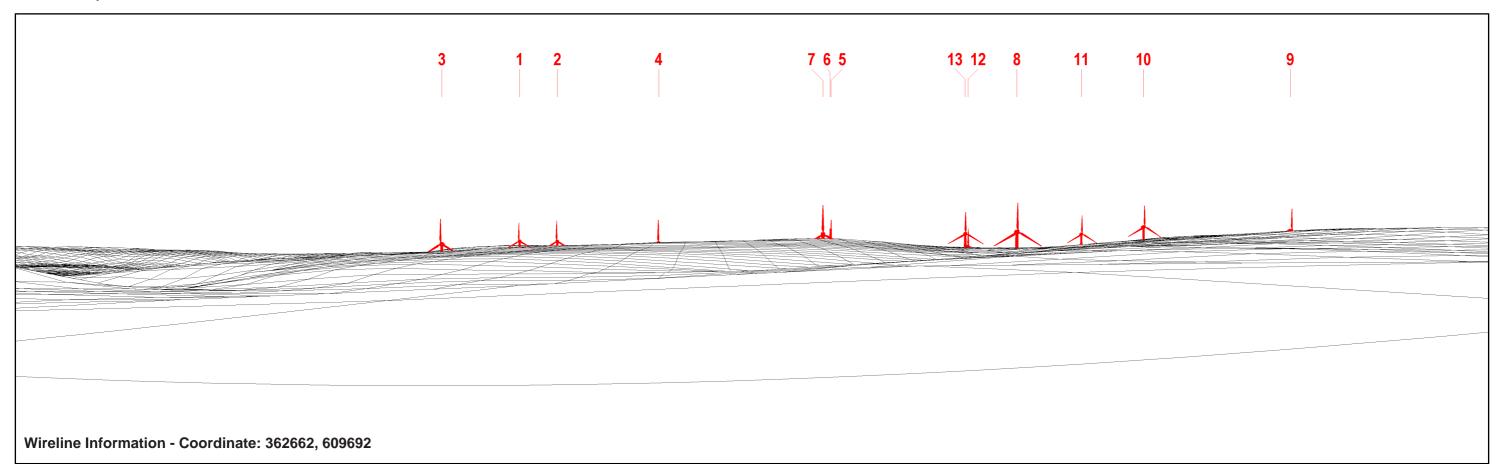

**Viewpoint Location** 

**Representative View** 

**Representative View** 

**Representative View** 

**Representative View** 

**Representative View** 

Proposed Millmoor Rig Wind Farm - 90°. Application turbines in red. Operational schemes in green / Consented/Under-construction schemes in blue / In Planning schemes in orange.