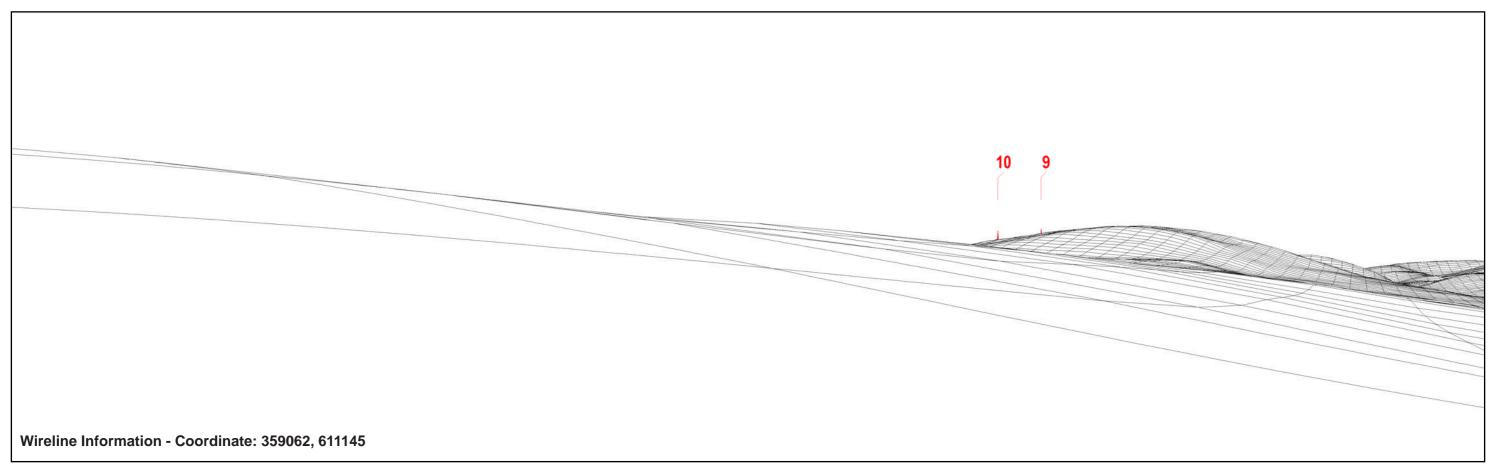

Proposed Millmoor Rig Wind Farm - 90°. Application turbines in red. Operational schemes in green / Consented/Under-construction schemes in blue / In Planning schemes in orange.

**Representative View** 

**Viewpoint Location** 

**Representative View** 

**Representative View** 

**Representative View** 

**Representative View** 

**Representative View** 

Proposed Millmoor Rig Wind Farm - 90°. Application turbines in red. Operational schemes in green / Consented/Under-construction schemes in blue / In Planning schemes in orange.