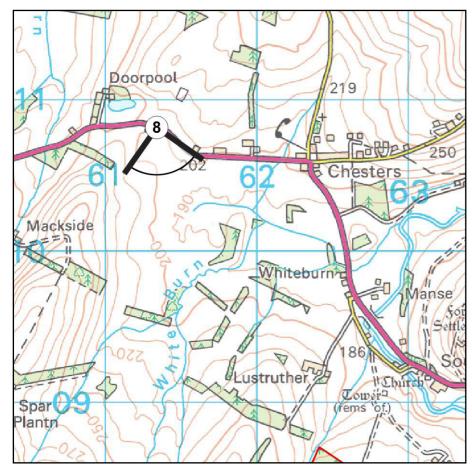

**Viewpoint Location** 

**Representative View** 

**Representative View** 

**Representative View** 

**Representative View** 

**Representative View** 

Proposed Millmoor Rig Wind Farm - 90°. Application turbines in red. Operational schemes in green / Consented/Under-construction schemes in blue / In Planning schemes in orange.