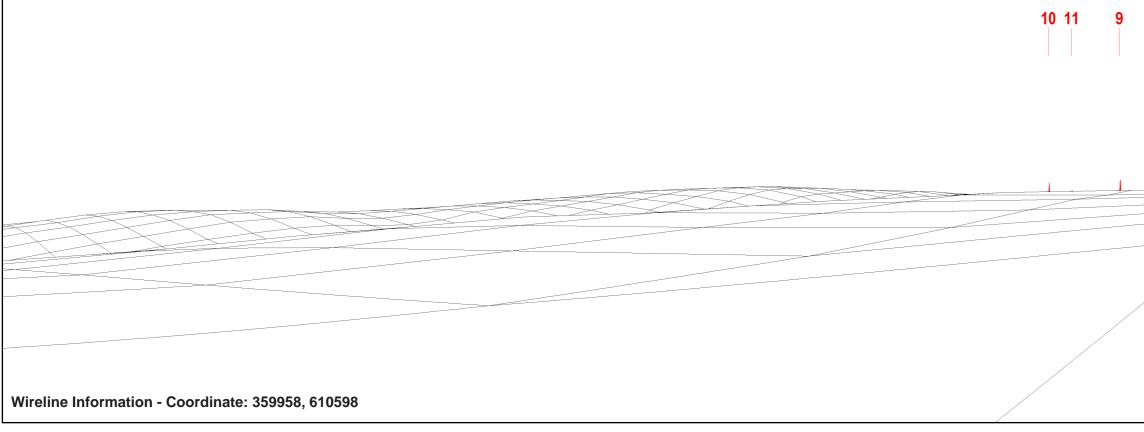

Proposed Millmoor Rig Wind Farm - 90°. Application turbines in red. Operational schemes in green / Consented/Under-construction schemes in blue / In Planning schemes in orange.

**Representative View** 