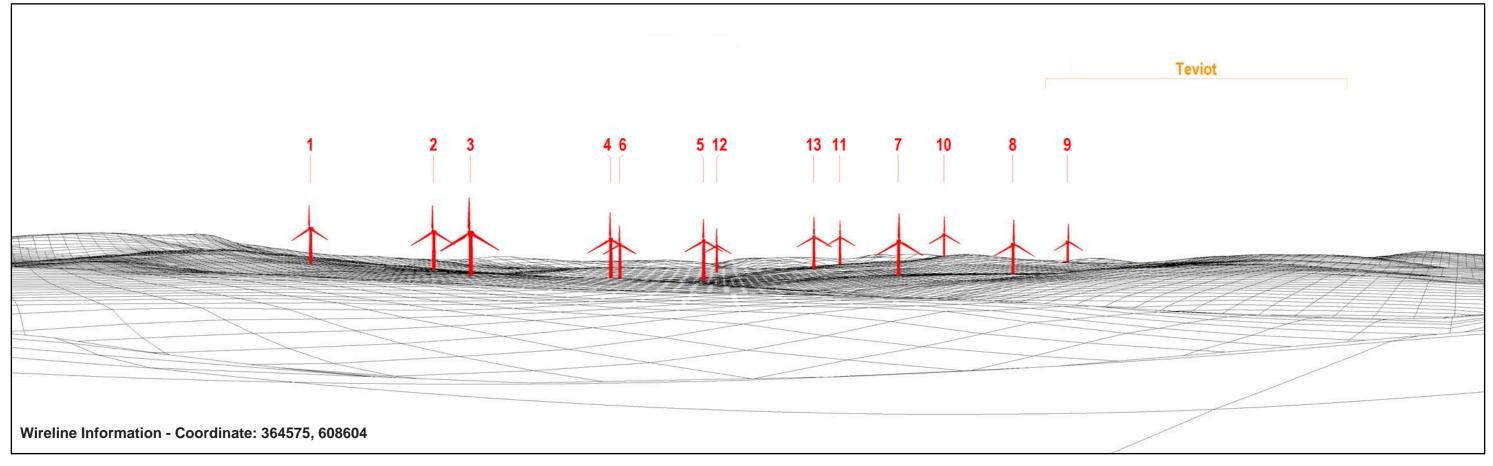

Proposed Millmoor Rig Wind Farm - 90°. Application turbines in red. Operational schemes in green / Consented/Under-construction schemes in blue / In Planning schemes in orange.

**Representative View** 