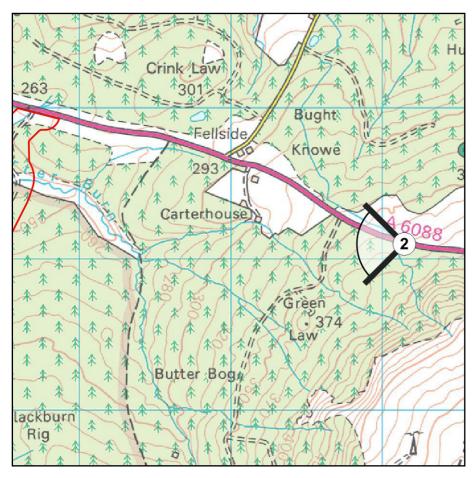

**Viewpoint Location** 

**Representative View** 

**Representative View** 

**Representative View** 

**Representative View** 

**Representative View** 

Proposed Millmoor Rig Wind Farm - 90°. Application turbines in red. Operational schemes in green / Consented/Under-construction schemes in blue / In Planning schemes in orange.