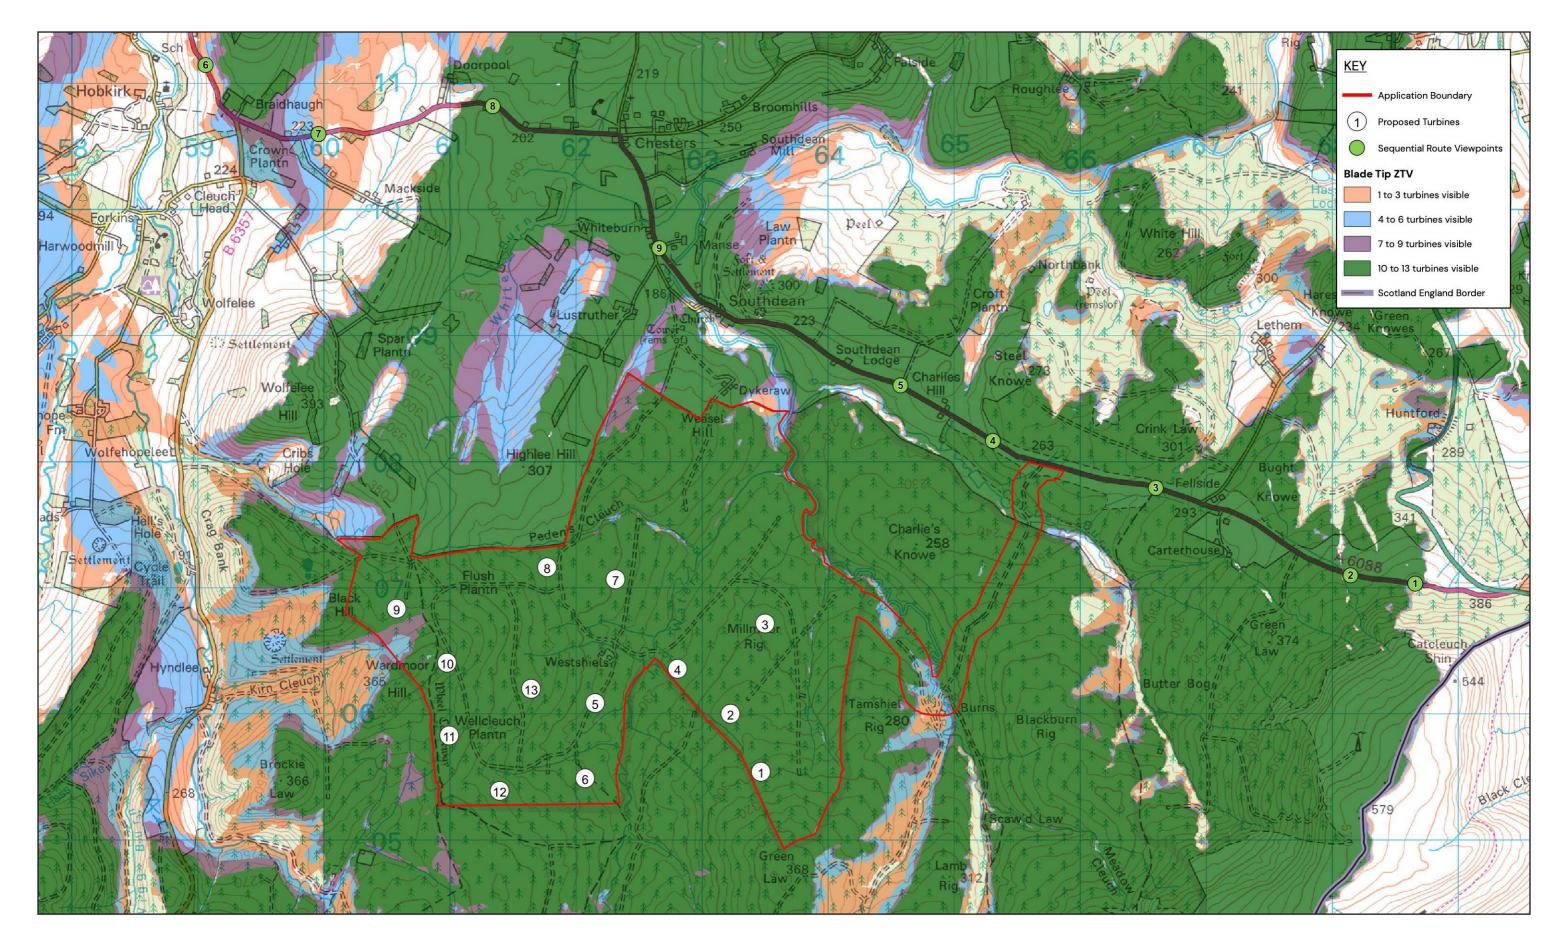

Millmoor Rig Wind Farm APPENDIX 6.7 - A6088 ROUTE ASSESSMENT WIRELINES

**Representative View** N.B. Plantation has been felled

**Representative View** Felled plantation

**Viewpoint Location** 

**Representative View** 