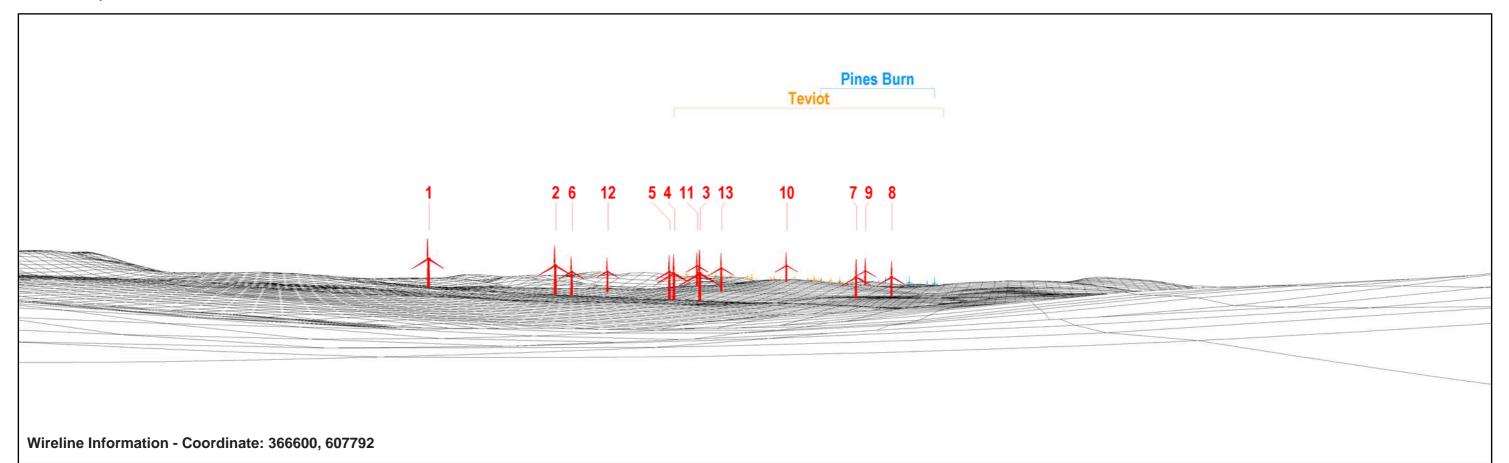

Proposed Millmoor Rig Wind Farm - 90°. Application turbines in red. Operational schemes in green / Consented/Under-construction schemes in blue / In Planning schemes in orange.

**Representative View** 