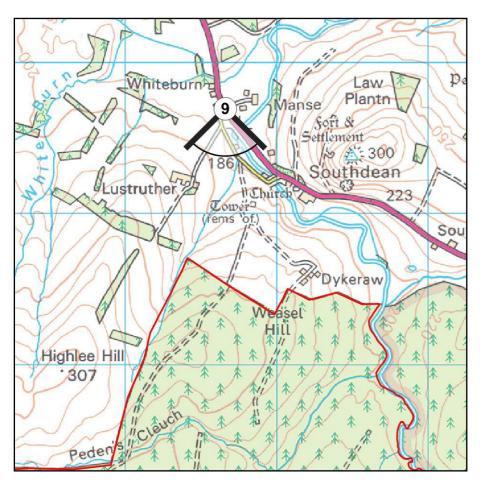

Millmoor Rig Wind Farm APPENDIX 6.7 - A6088 ROUTE ASSESSMENT WIRELINES

**Representative View** N.B. Plantation has been felled

**Representative View** Felled plantation

**Viewpoint Location** 

**Representative View** 