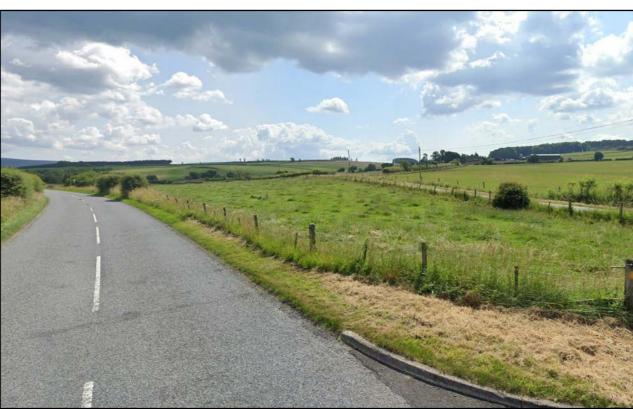

Proposed Millmoor Rig Wind Farm - 90°. Application turbines in red. Operational schemes in green / Consented/Under-construction schemes in blue / In Planning schemes in orange.

**Representative View** 

**Viewpoint Location** 

**Representative View** 

**Representative View** 

**Representative View** 

**Representative View** 

**Representative View** 

Proposed Millmoor Rig Wind Farm - 90°. Application turbines in red. Operational schemes in green / Consented/Under-construction schemes in blue / In Planning schemes in orange.