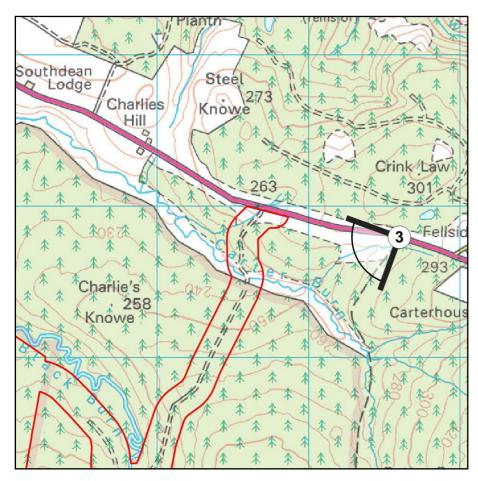

**Viewpoint Location** 

**Representative View** 

**Representative View** 

**Representative View** 

**Representative View** 

**Representative View** 

Proposed Millmoor Rig Wind Farm - 90°. Application turbines in red. Operational schemes in green / Consented/Under-construction schemes in blue / In Planning schemes in orange.