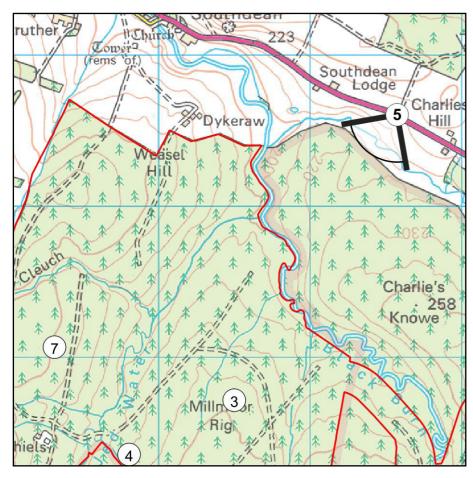

**Viewpoint Location** 

**Representative View** 

**Representative View** 

**Representative View** 

**Representative View** 

**Representative View** 

Proposed Millmoor Rig Wind Farm - 90°. Application turbines in red. Operational schemes in green / Consented/Under-construction schemes in blue / In Planning schemes in orange.