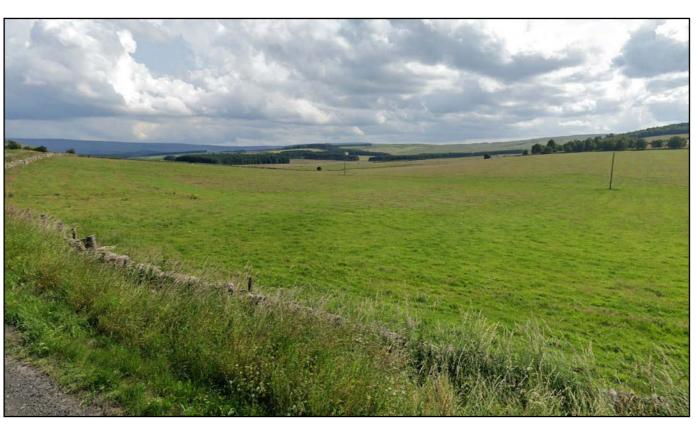

Millmoor Rig Wind Farm APPENDIX 6.7 - A6088 ROUTE ASSESSMENT WIRELINES







**Representative View** N.B. Plantation has been felled



**Representative View** Felled plantation

**Viewpoint Location** 













**Representative View** 









Proposed Millmoor Rig Wind Farm - 90°. Application turbines in red. Operational schemes in green / Consented/Under-construction schemes in blue / In Planning schemes in orange.





**Representative View** 

**Viewpoint Location** 















**Representative View** 















**Representative View** 















**Representative View** 













**Representative View** 













**Representative View** 







Proposed Millmoor Rig Wind Farm - 90°. Application turbines in red. Operational schemes in green / Consented/Under-construction schemes in blue / In Planning schemes in orange.





**Representative View**