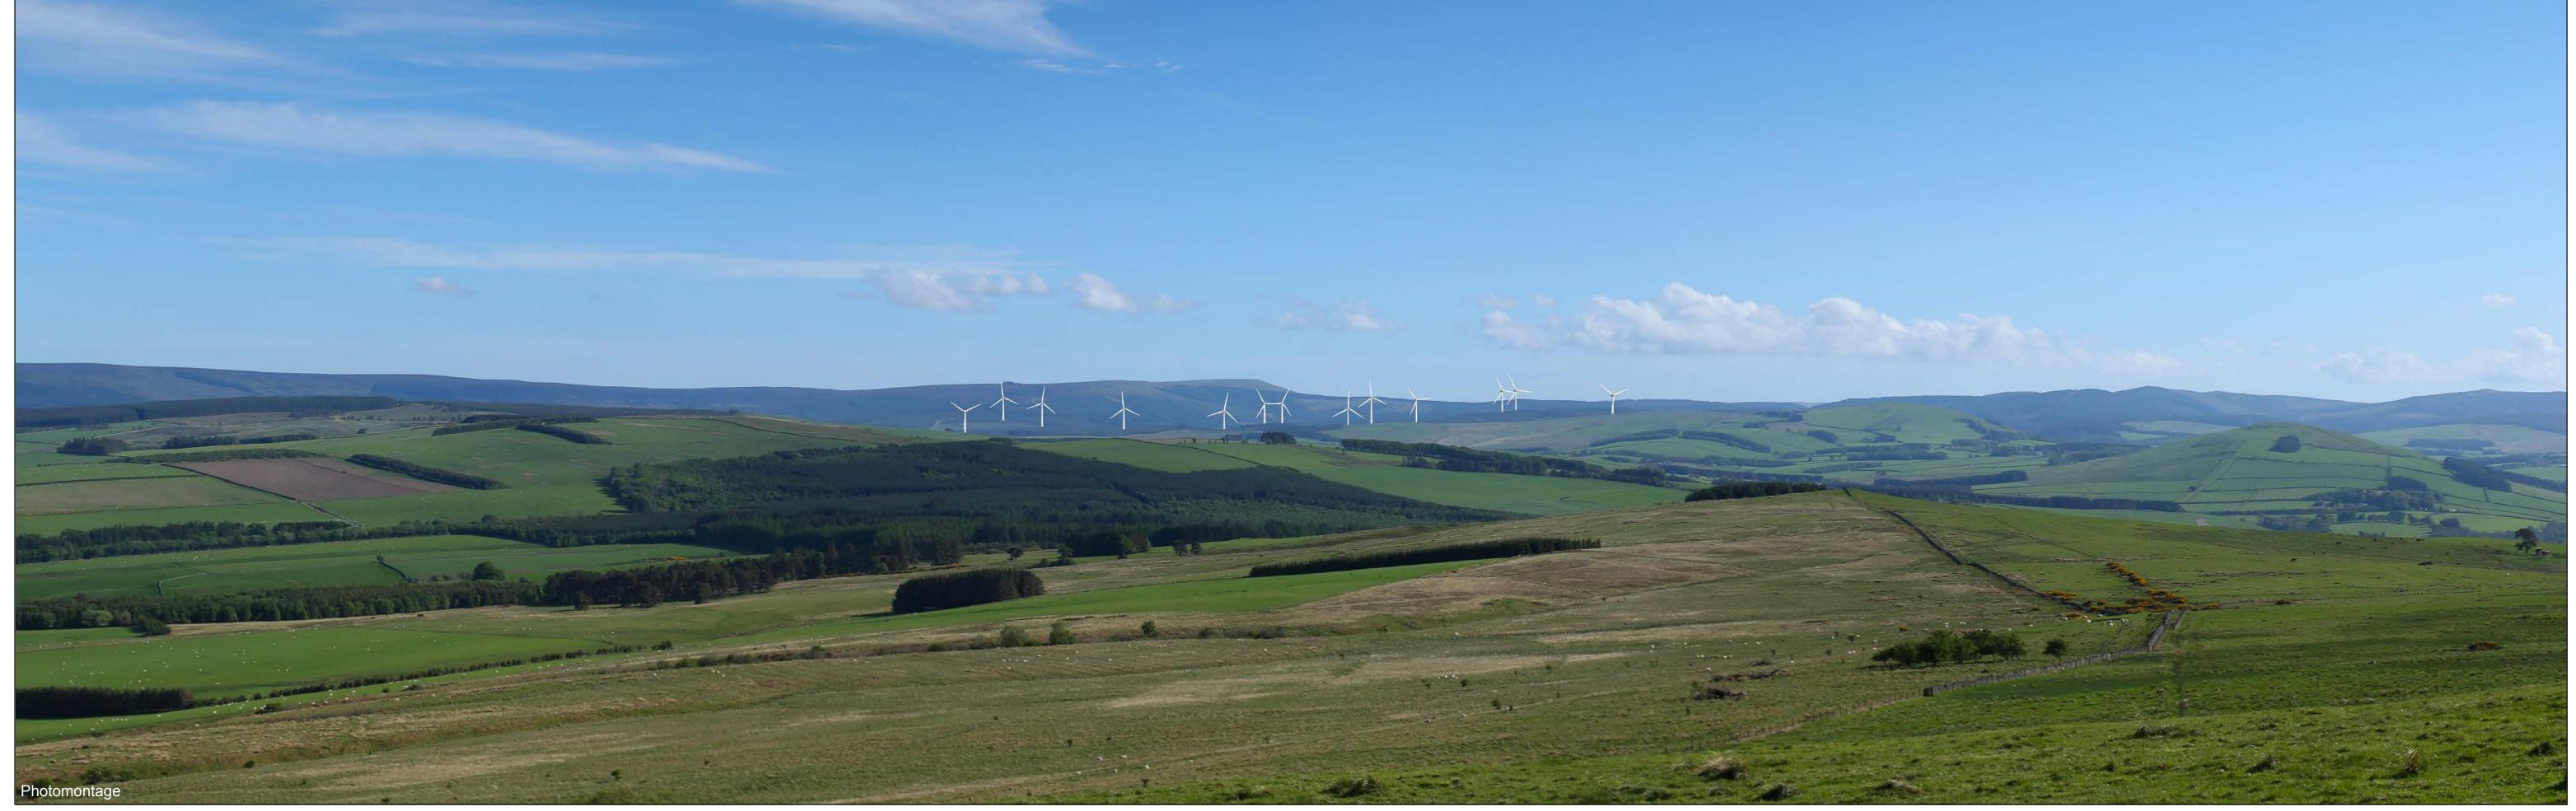

**Viewpoint Information** 

OS Reference: E361964 N618201 Distance to nearest turbine: 11,040m (T8)
Ground level: 334m (AOD) Bearing to centre of photograph: 179.75°

Angle of view: 53.5° (planar)
Principal distance: 812.5mm
Paper size: 841 x 297 mm (half A1)
Correct printed image size: 820 x 260mm