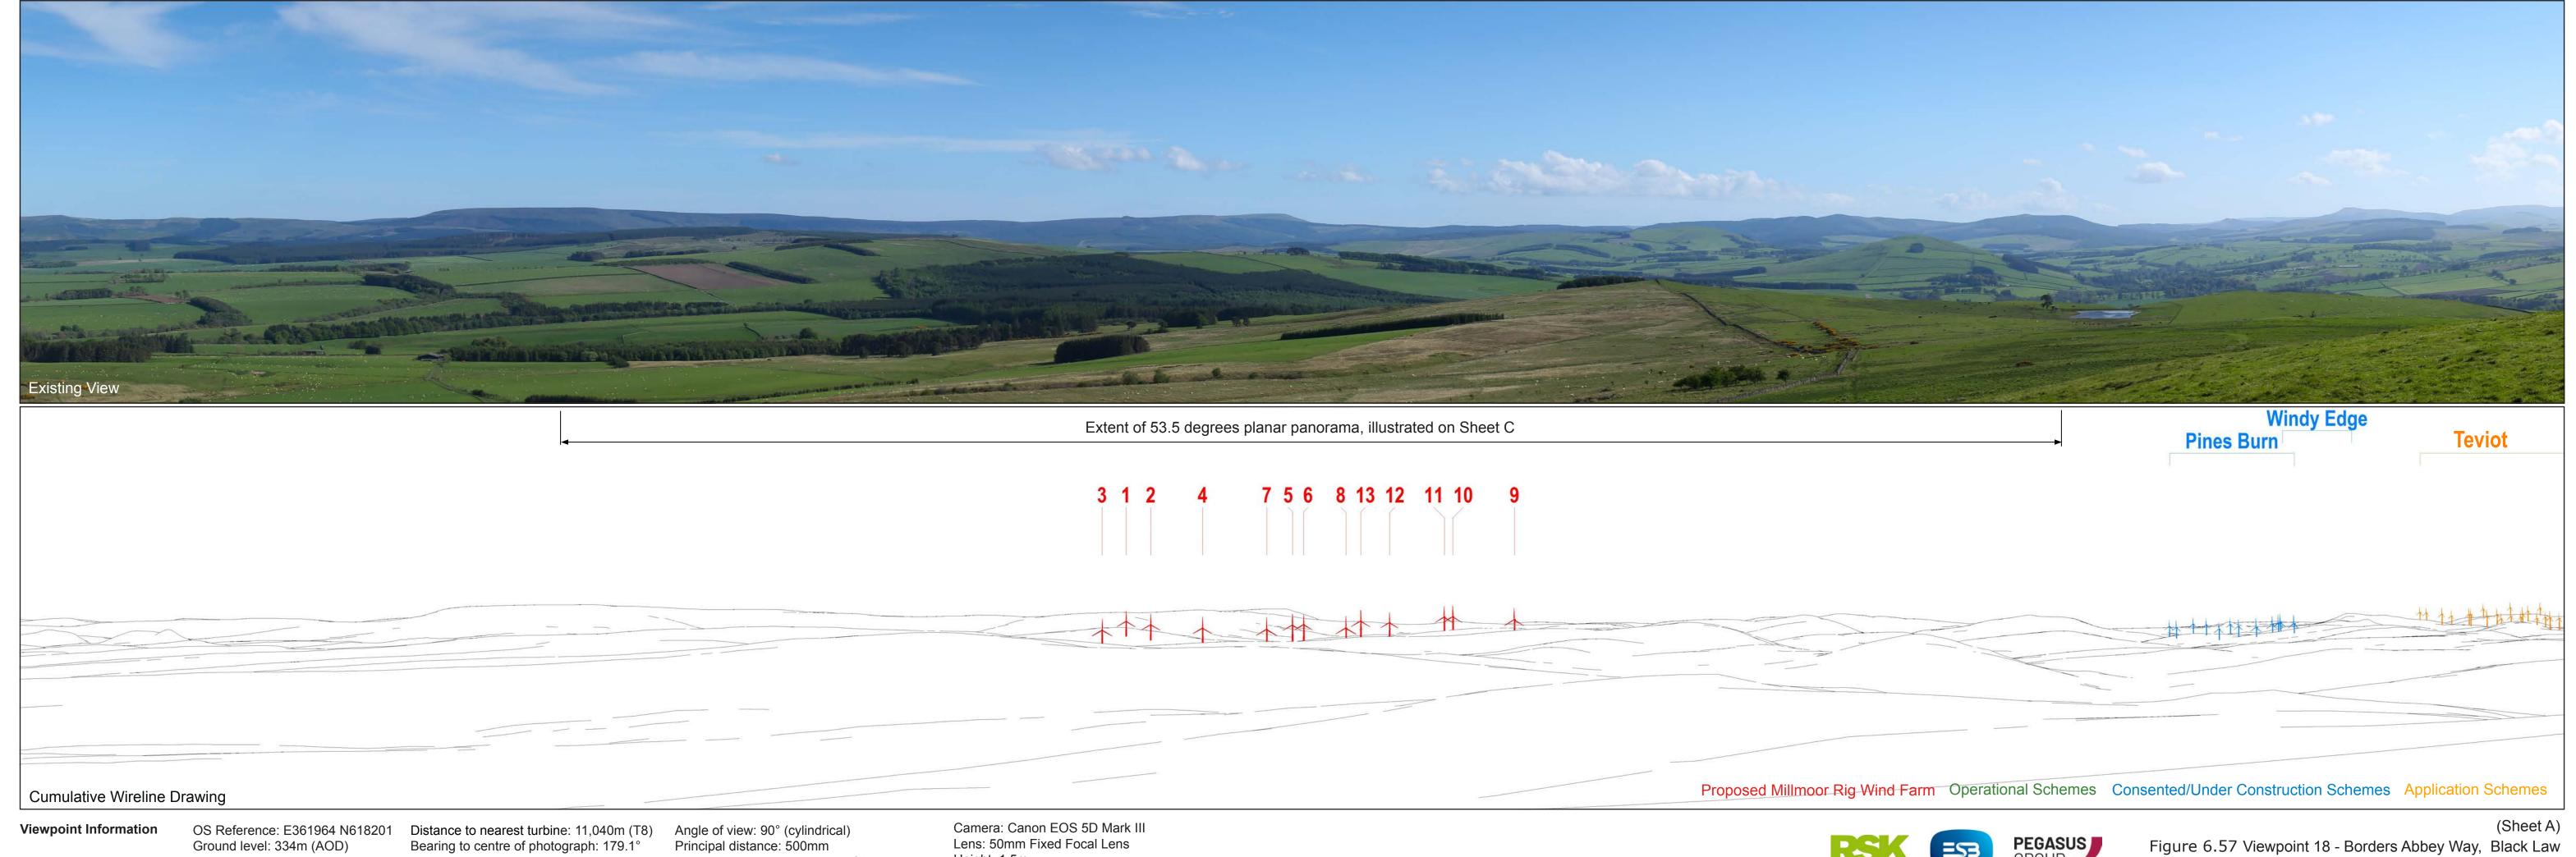

**Viewpoint Information** 

OS Reference: E361964 N618201 Distance to nearest turbine: 11,040m (T8)
Ground level: 334m (AOD) Bearing to centre of photograph: 179.75°

Angle of view: 53.5° (planar)
Principal distance: 812.5mm
Paper size: 841 x 297 mm (half A1)
Correct printed image size: 820 x 260mm