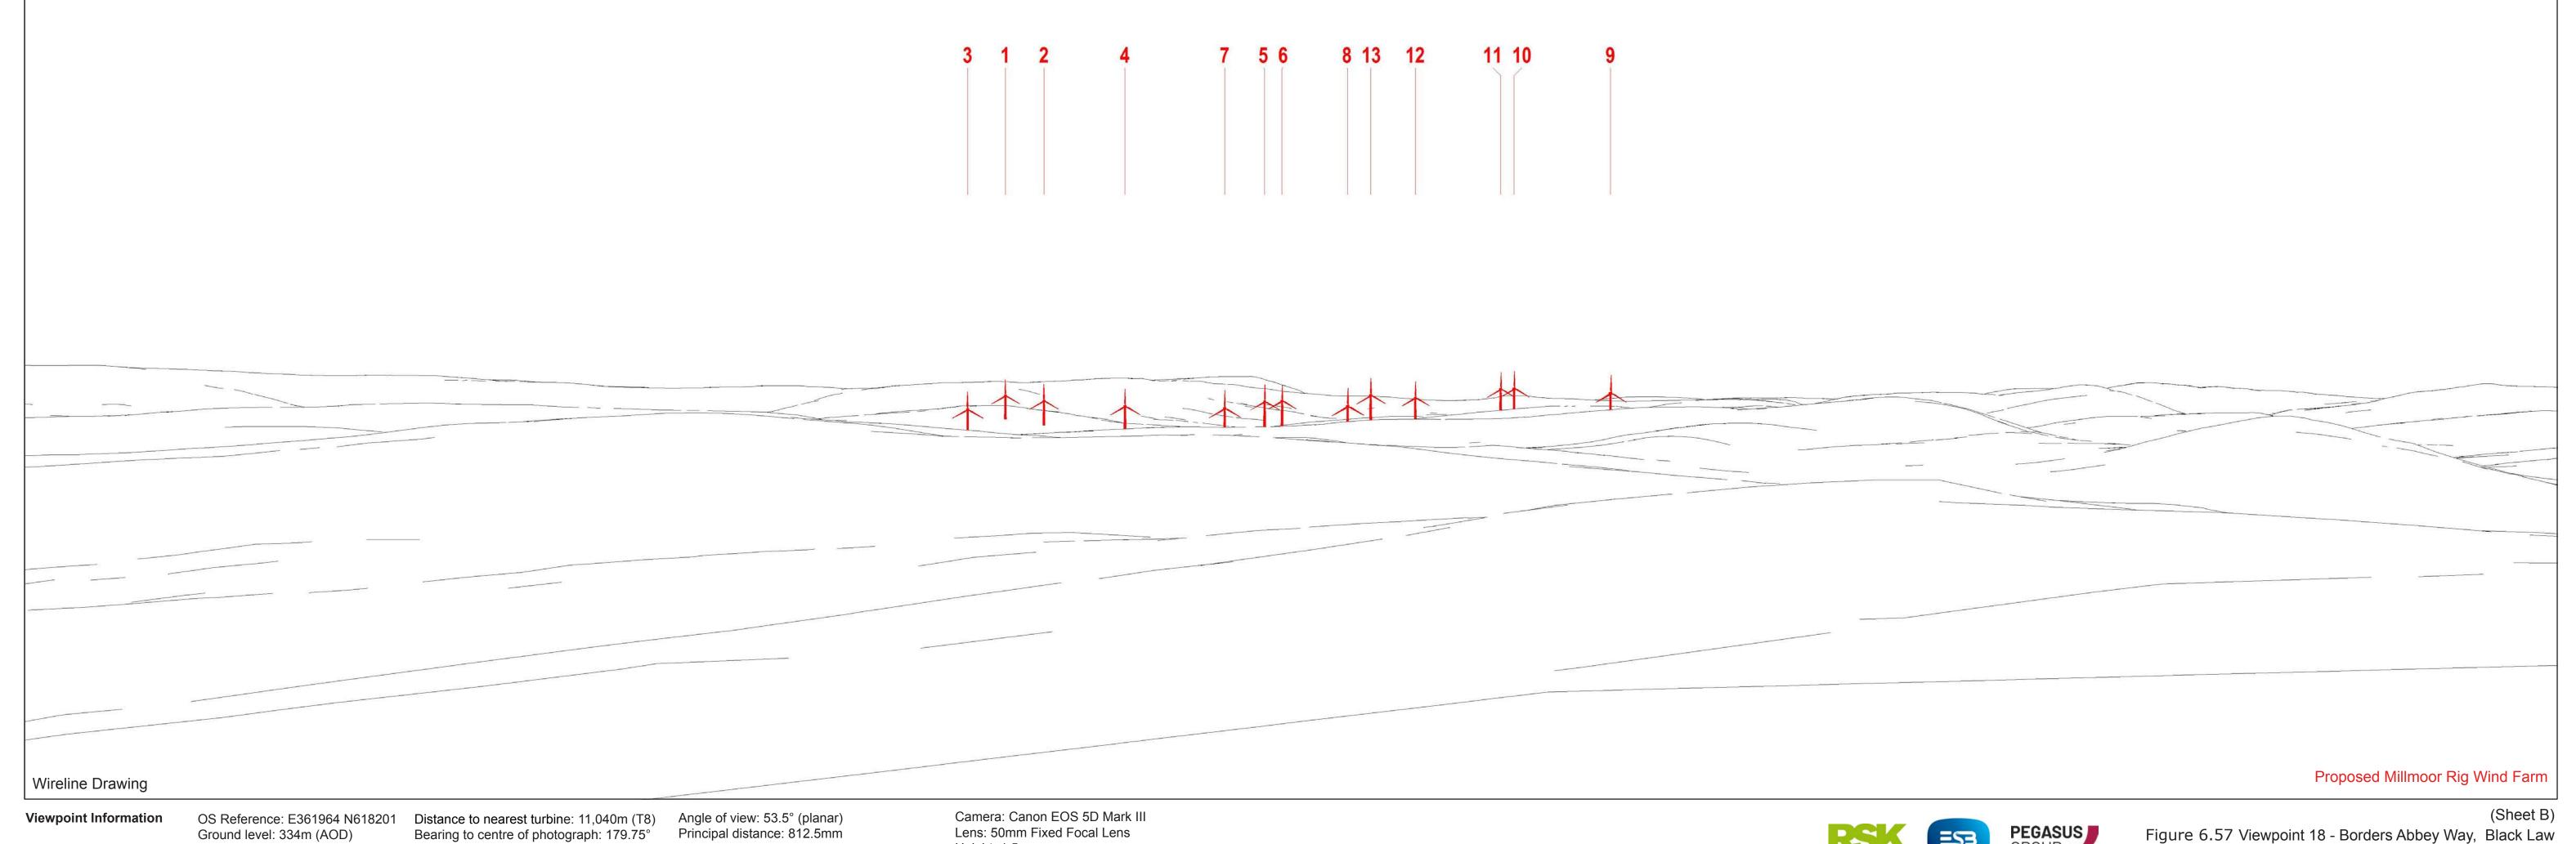

**Viewpoint Information** 

OS Reference: E361964 N618201 Distance to nearest turbine: 11,040m (T8)
Ground level: 334m (AOD) Bearing to centre of photograph: 179.75°

Angle of view: 53.5° (planar)
Principal distance: 812.5mm
Paper size: 841 x 297 mm (half A1)
Correct printed image size: 820 x 260mm