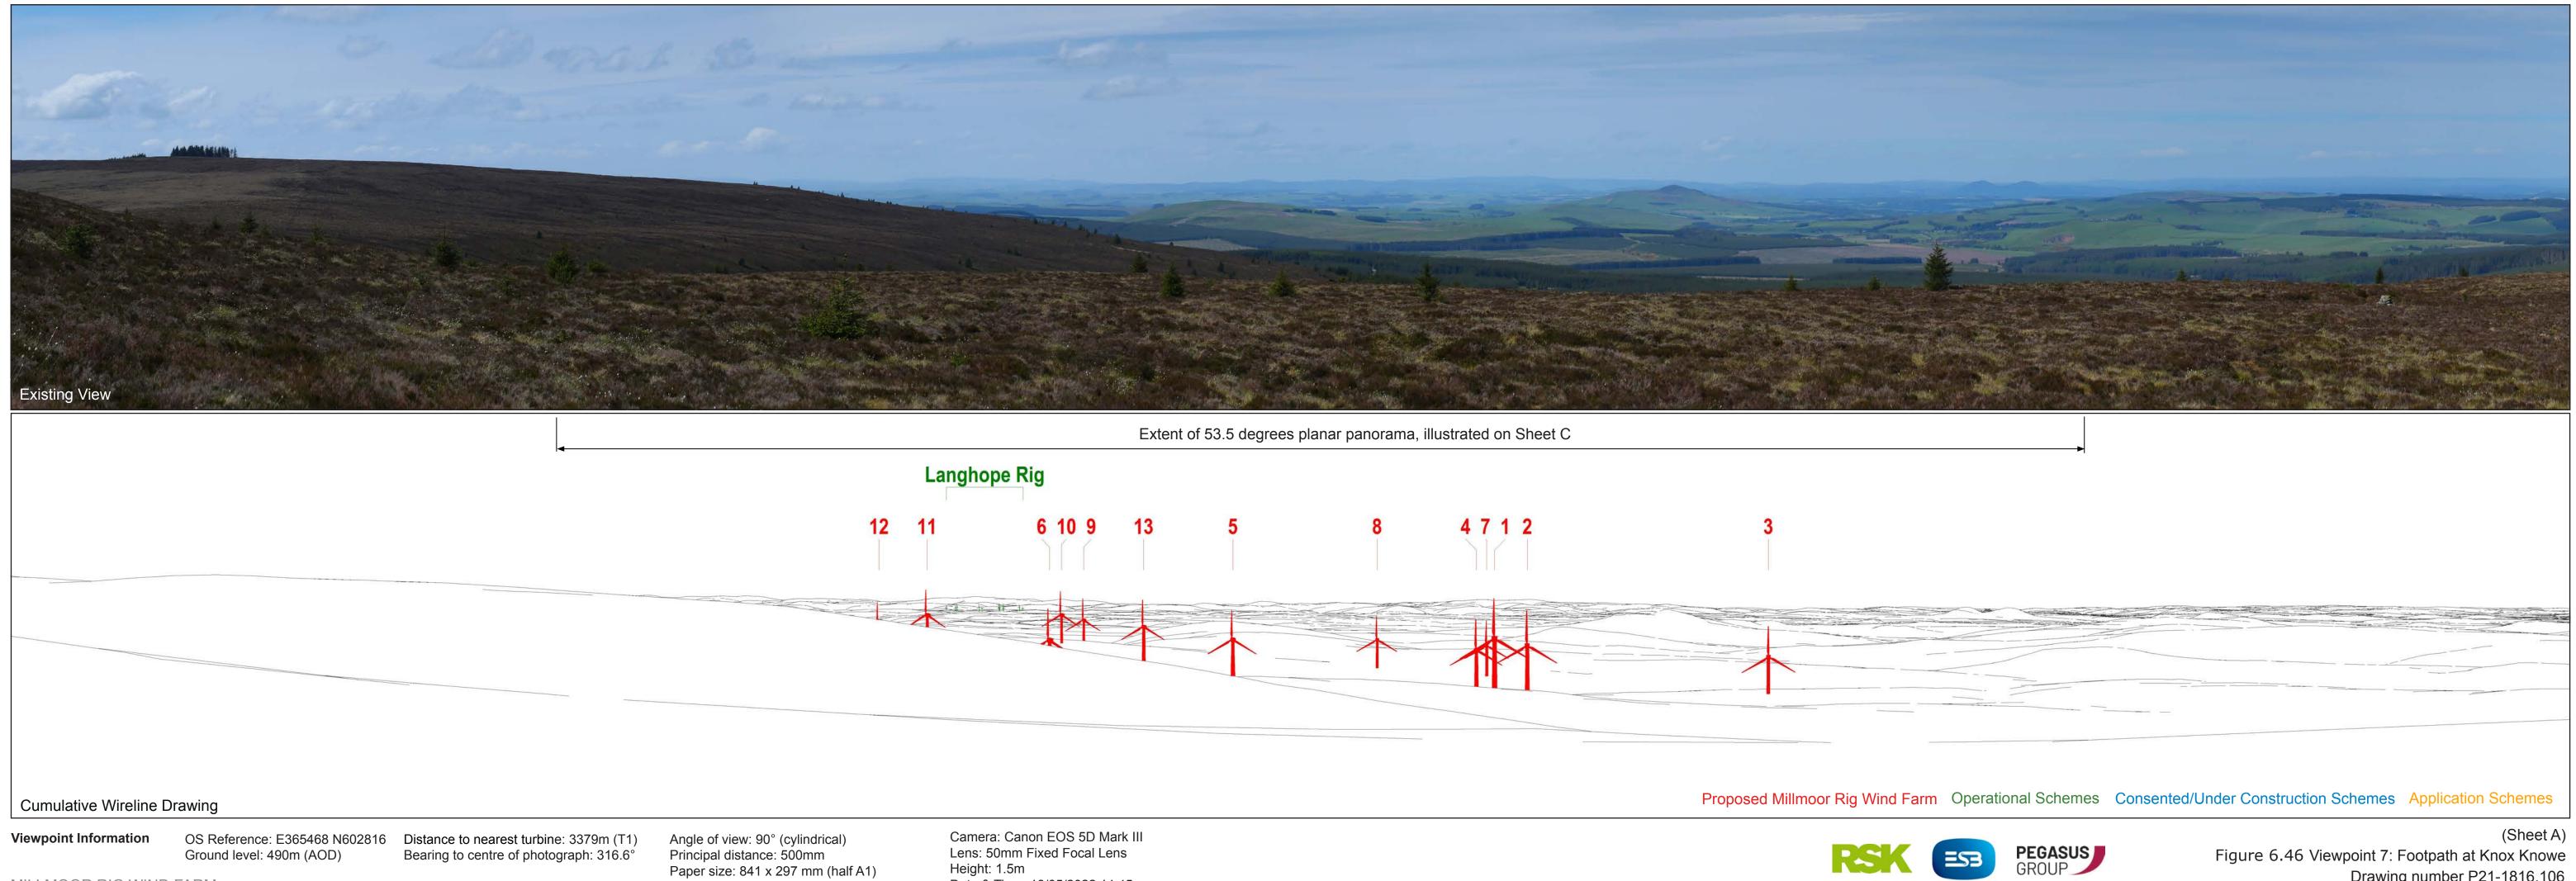

MILLMOOR RIG WIND FARM

Paper size: 841 x 297 mm (half A1) Correct printed image size: 820 x 260mm

Date & Time: 18/05/2022 14:45

Drawing number P21-1816.106

MILLMOOR RIG WIND FARM

Angle of view: 53.5° (planar) Principal distance: 812.5mm Paper size: 841 x 297 mm (half A1) Correct printed image size: 820 x 260mm

**PEGASUS** GROUP

Figure 6.46 Viewpoint 7: Footpath at Knox Knowe Drawing number P21-1816.106

Viewpoint Information

OS Reference: E365468 N602816Distance to nearest turbine: 3379m (T1)Ground level: 490m (AOD)Bearing to centre of photograph: 316.6°

Angle of view: 53.5° (planar) Principal distance: 812.5mm Paper size: 841 x 297 mm (half A1) Correct printed image size: 820 x 260mm

MILLMOOR RIG WIND FARM

Camera: Canon EOS 5D Mark III Lens: 50mm Fixed Focal Lens Height: 1.5m Date & Time: 18/05/2022 14:45

(Sheet C) Figure 6.46 Viewpoint 7: Footpath at Knox Knowe Drawing number P21-1816.106