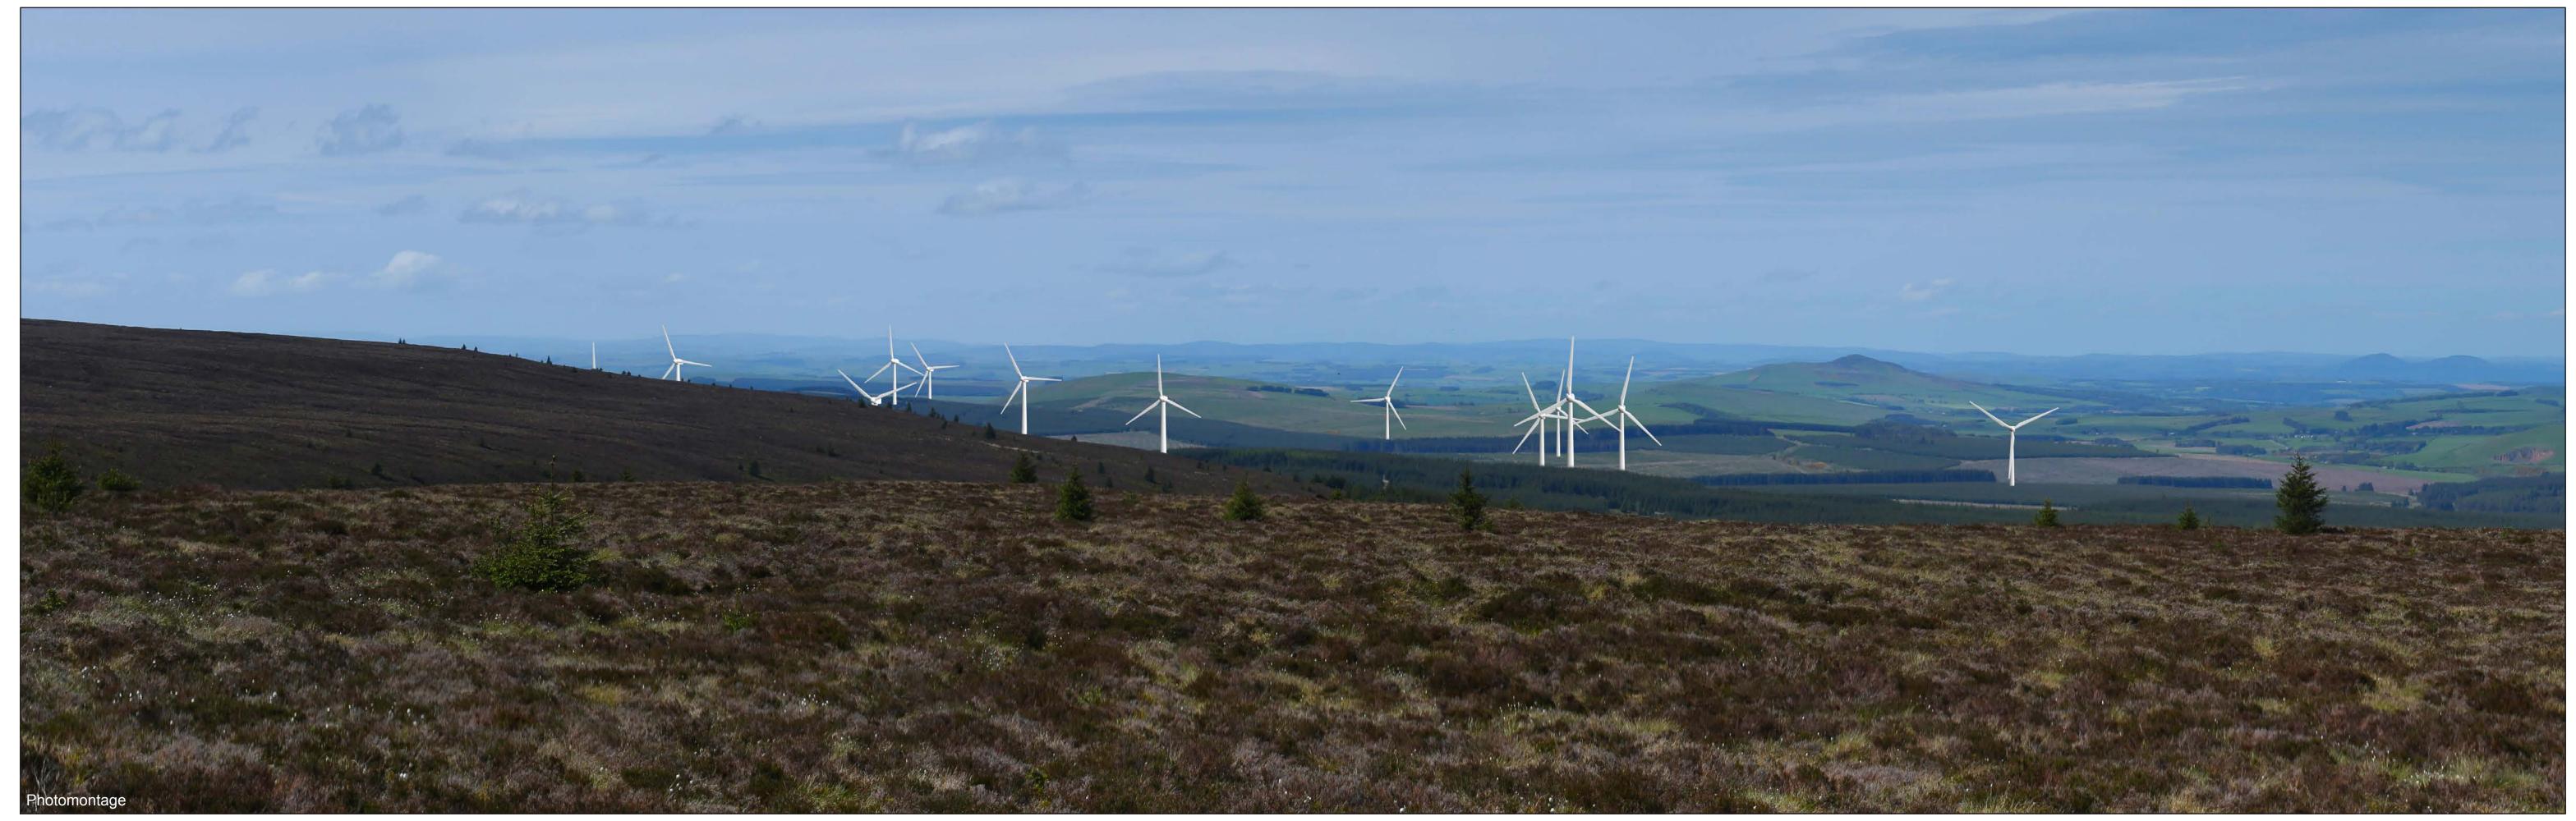

MILLMOOR RIG WIND FARM

Paper size: 841 x 297 mm (half A1) Correct printed image size: 820 x 260mm

Date & Time: 18/05/2022 14:45

Drawing number P21-1816.106

MILLMOOR RIG WIND FARM

Angle of view: 53.5° (planar) Principal distance: 812.5mm Paper size: 841 x 297 mm (half A1) Correct printed image size: 820 x 260mm

**PEGASUS** GROUP

Figure 6.46 Viewpoint 7: Footpath at Knox Knowe Drawing number P21-1816.106

Viewpoint Information

OS Reference: E365468 N602816Distance to nearest turbine: 3379m (T1)Ground level: 490m (AOD)Bearing to centre of photograph: 316.6°

Angle of view: 53.5° (planar) Principal distance: 812.5mm Paper size: 841 x 297 mm (half A1) Correct printed image size: 820 x 260mm

MILLMOOR RIG WIND FARM

Camera: Canon EOS 5D Mark III Lens: 50mm Fixed Focal Lens Height: 1.5m Date & Time: 18/05/2022 14:45

(Sheet C) Figure 6.46 Viewpoint 7: Footpath at Knox Knowe Drawing number P21-1816.106