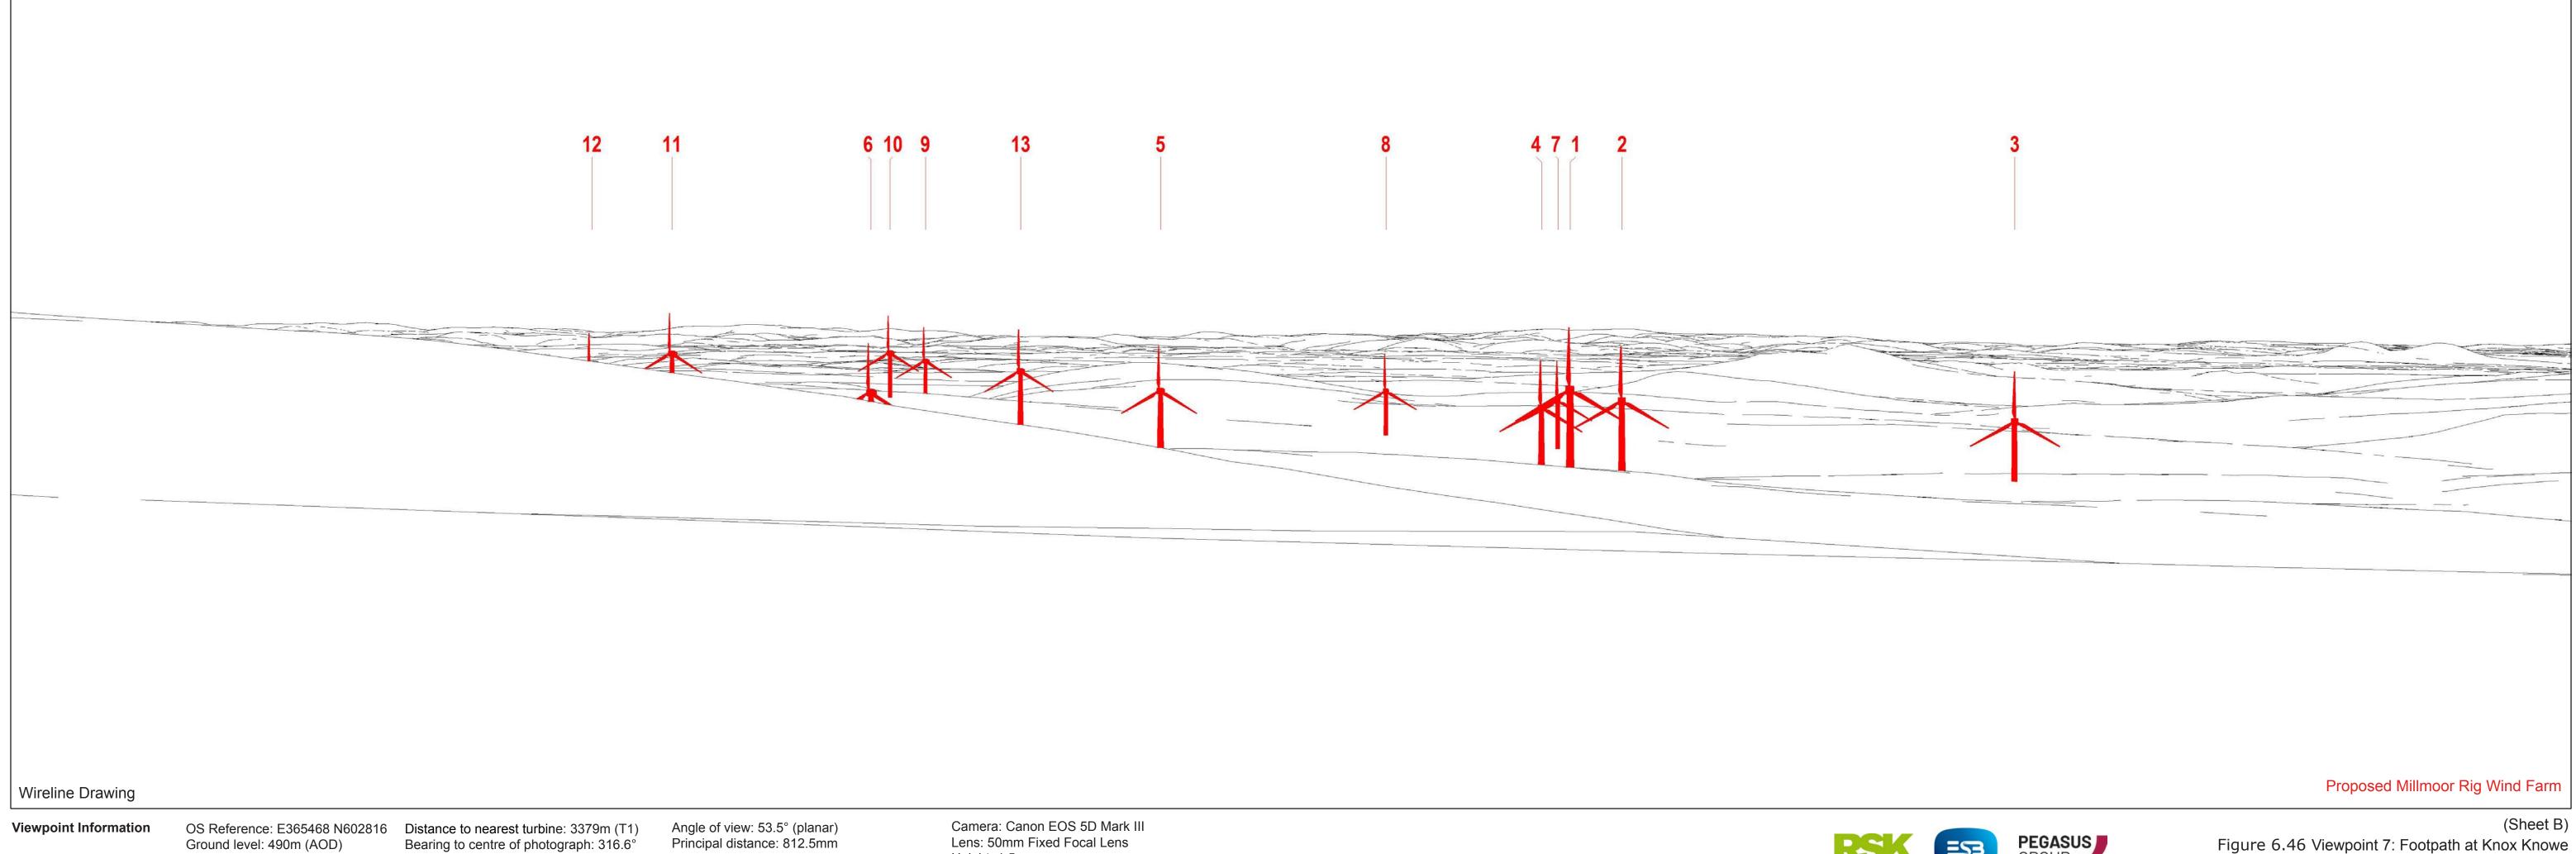

MILLMOOR RIG WIND FARM

Paper size: 841 x 297 mm (half A1) Correct printed image size: 820 x 260mm

Date & Time: 18/05/2022 14:45

Drawing number P21-1816.106

MILLMOOR RIG WIND FARM

Angle of view: 53.5° (planar) Principal distance: 812.5mm Paper size: 841 x 297 mm (half A1) Correct printed image size: 820 x 260mm

**PEGASUS** GROUP

Figure 6.46 Viewpoint 7: Footpath at Knox Knowe Drawing number P21-1816.106

Viewpoint Information

OS Reference: E365468 N602816Distance to nearest turbine: 3379m (T1)Ground level: 490m (AOD)Bearing to centre of photograph: 316.6°

Angle of view: 53.5° (planar) Principal distance: 812.5mm Paper size: 841 x 297 mm (half A1) Correct printed image size: 820 x 260mm

MILLMOOR RIG WIND FARM

Camera: Canon EOS 5D Mark III Lens: 50mm Fixed Focal Lens Height: 1.5m Date & Time: 18/05/2022 14:45

(Sheet C) Figure 6.46 Viewpoint 7: Footpath at Knox Knowe Drawing number P21-1816.106