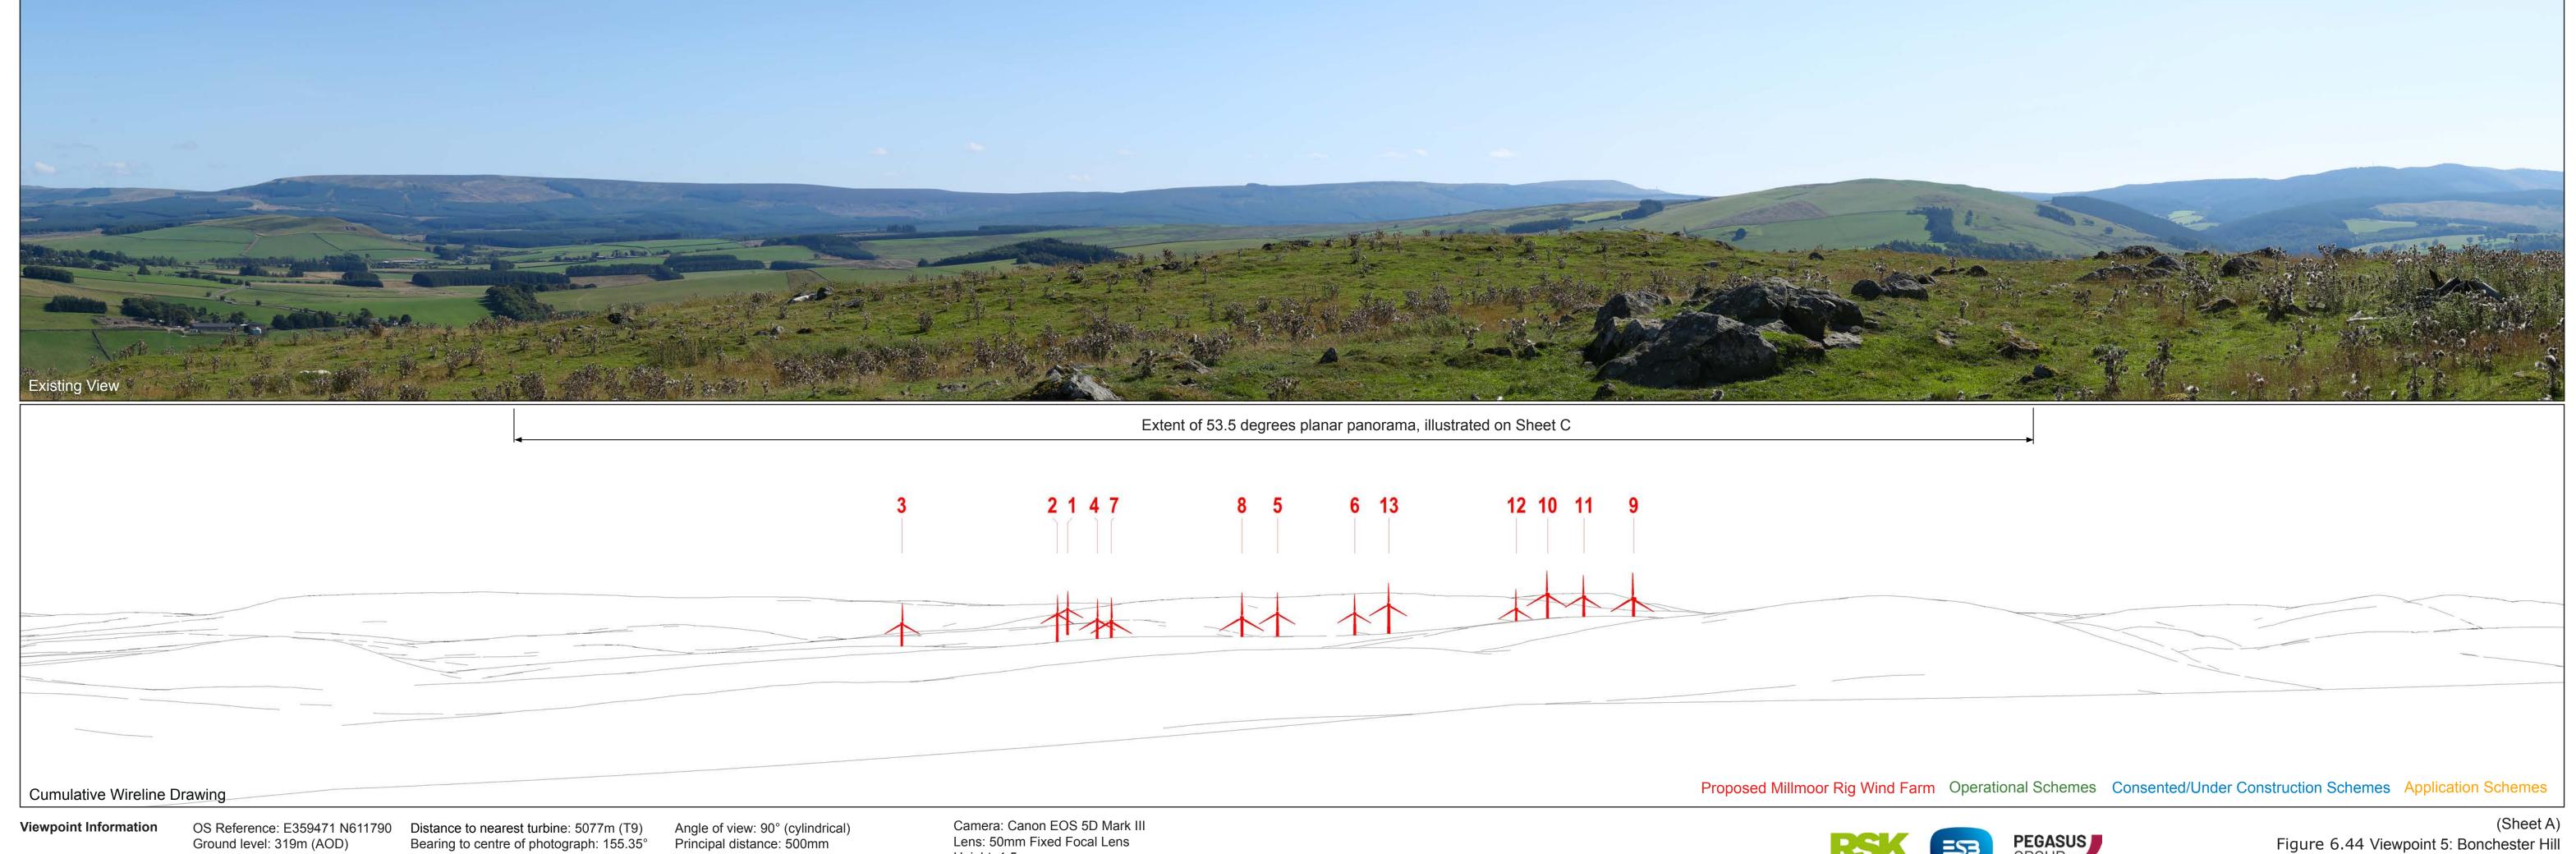

Paper size: 841 x 297 mm (half A1) Correct printed image size: 820 x 260mm

Lens: 50mm Fixed Focal Lens Date & Time: 07/09/2021 14:10

**Viewpoint Information** 

Ground level: 319m (AOD)

Bearing to centre of photograph: 155.35°

**Viewpoint Information** 

OS Reference: E359471 N611790 Distance to nearest turbine: 5077m (T9)
Ground level: 319m (AOD) Bearing to centre of photograph: 155.35°

Angle of view: 53.5° (planar)
Principal distance: 812.5mm
Paper size: 841 x 297 mm (half A1)
Correct printed image size: 820 x 260mm