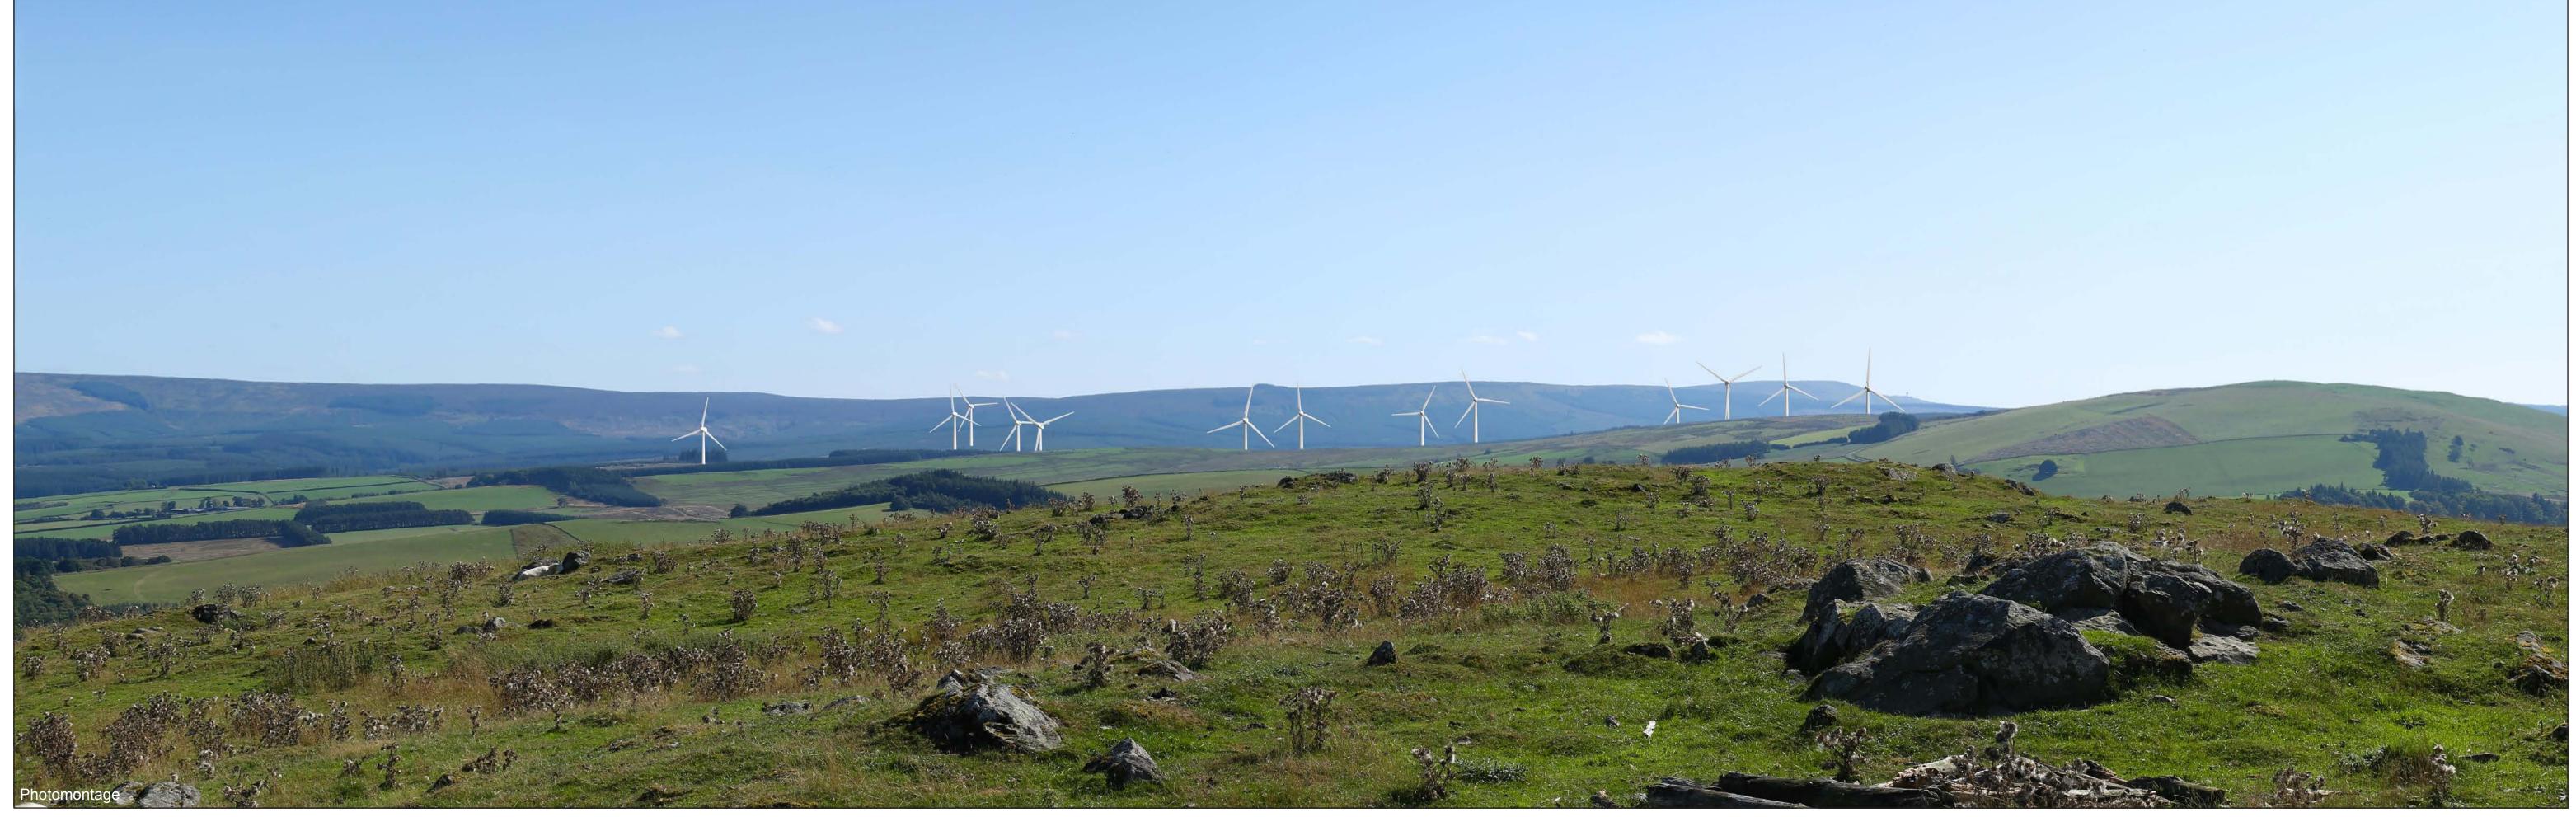

**Viewpoint Information** 

OS Reference: E359471 N611790 Distance to nearest turbine: 5077m (T9)
Ground level: 319m (AOD) Bearing to centre of photograph: 155.35°

Angle of view: 53.5° (planar)
Principal distance: 812.5mm
Paper size: 841 x 297 mm (half A1)
Correct printed image size: 820 x 260mm