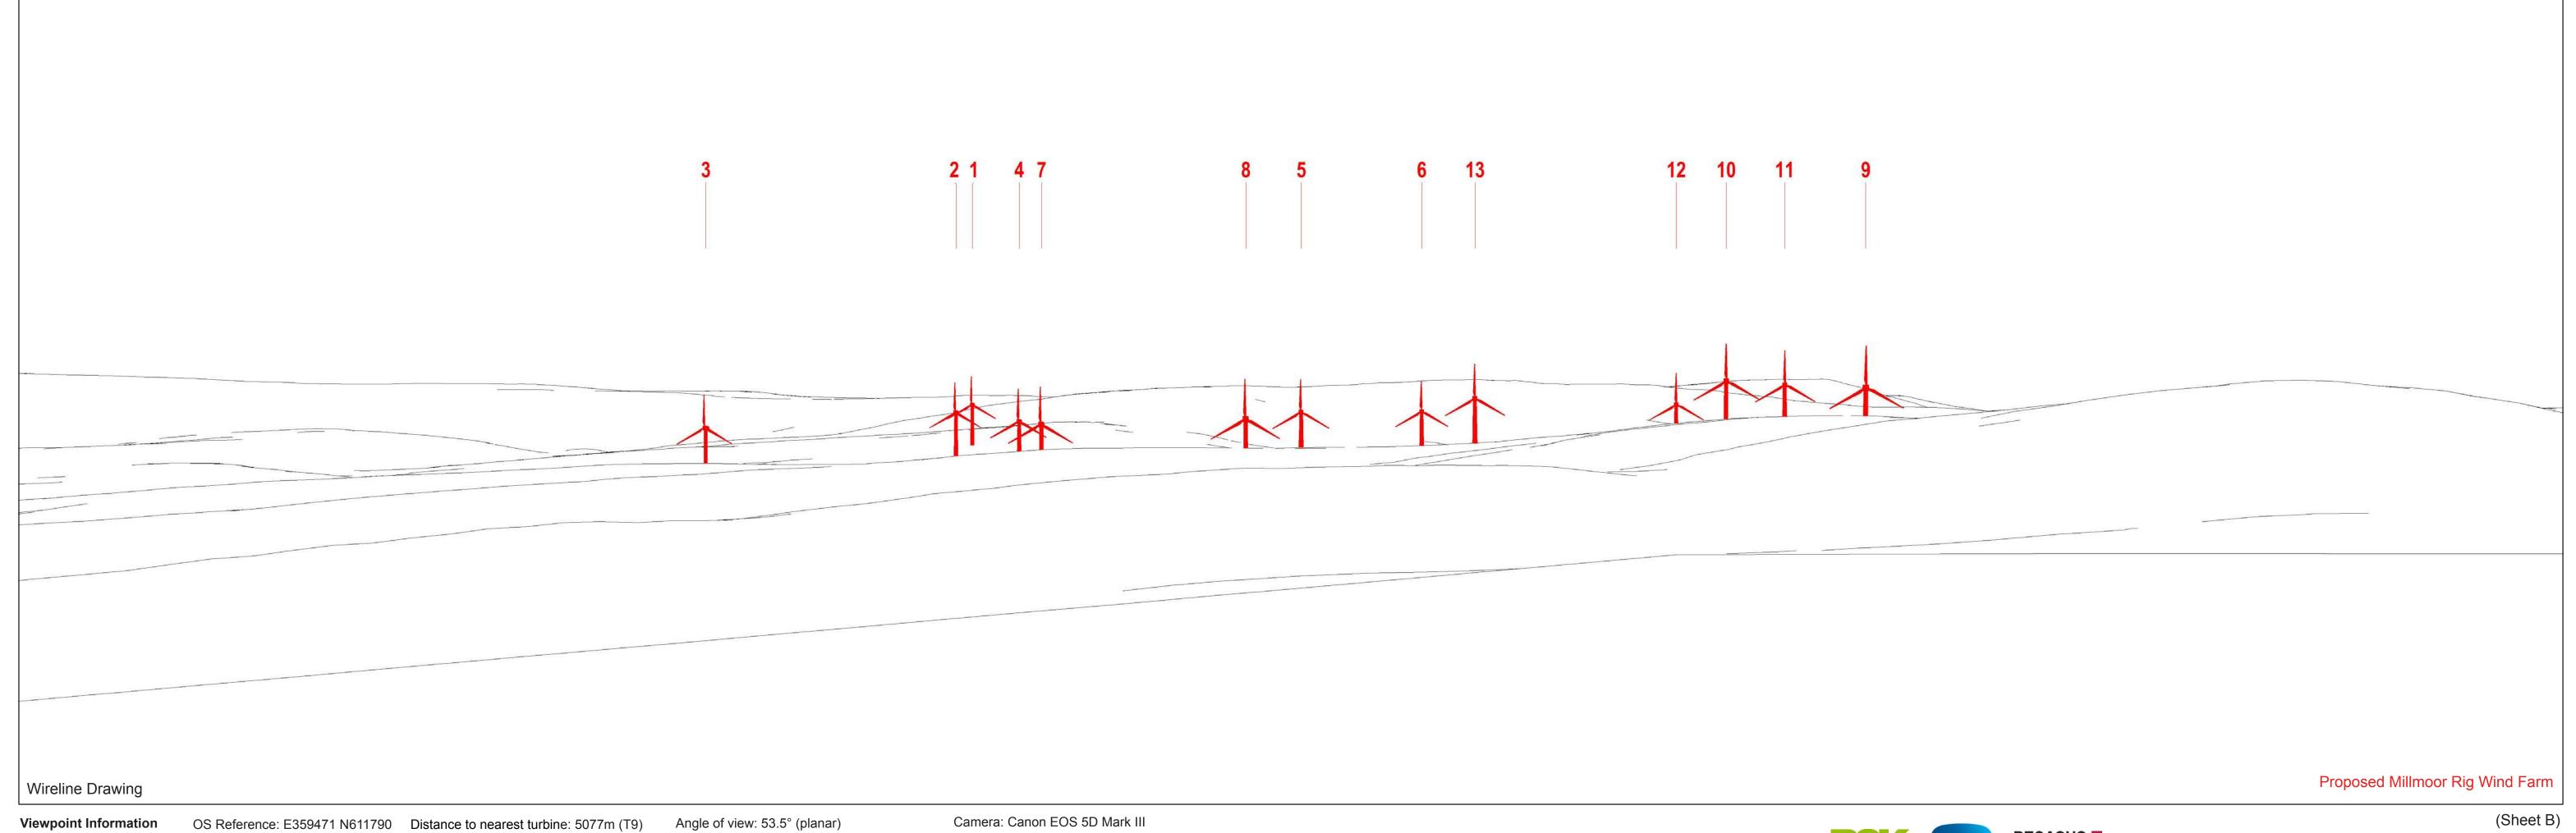

Angle of view: 53.5° (planar) Principal distance: 812.5mm Paper size: 841 x 297 mm (half A1) Correct printed image size: 820 x 260mm

Camera: Canon EOS 5D Mark III Lens: 50mm Fixed Focal Lens Height: 1.5m Date & Time: 07/09/2021 14:10

Camera: Canon EOS 5D Mark III Lens: 50mm Fixed Focal Lens Height: 1.5m Date & Time: 07/09/2021 14:10