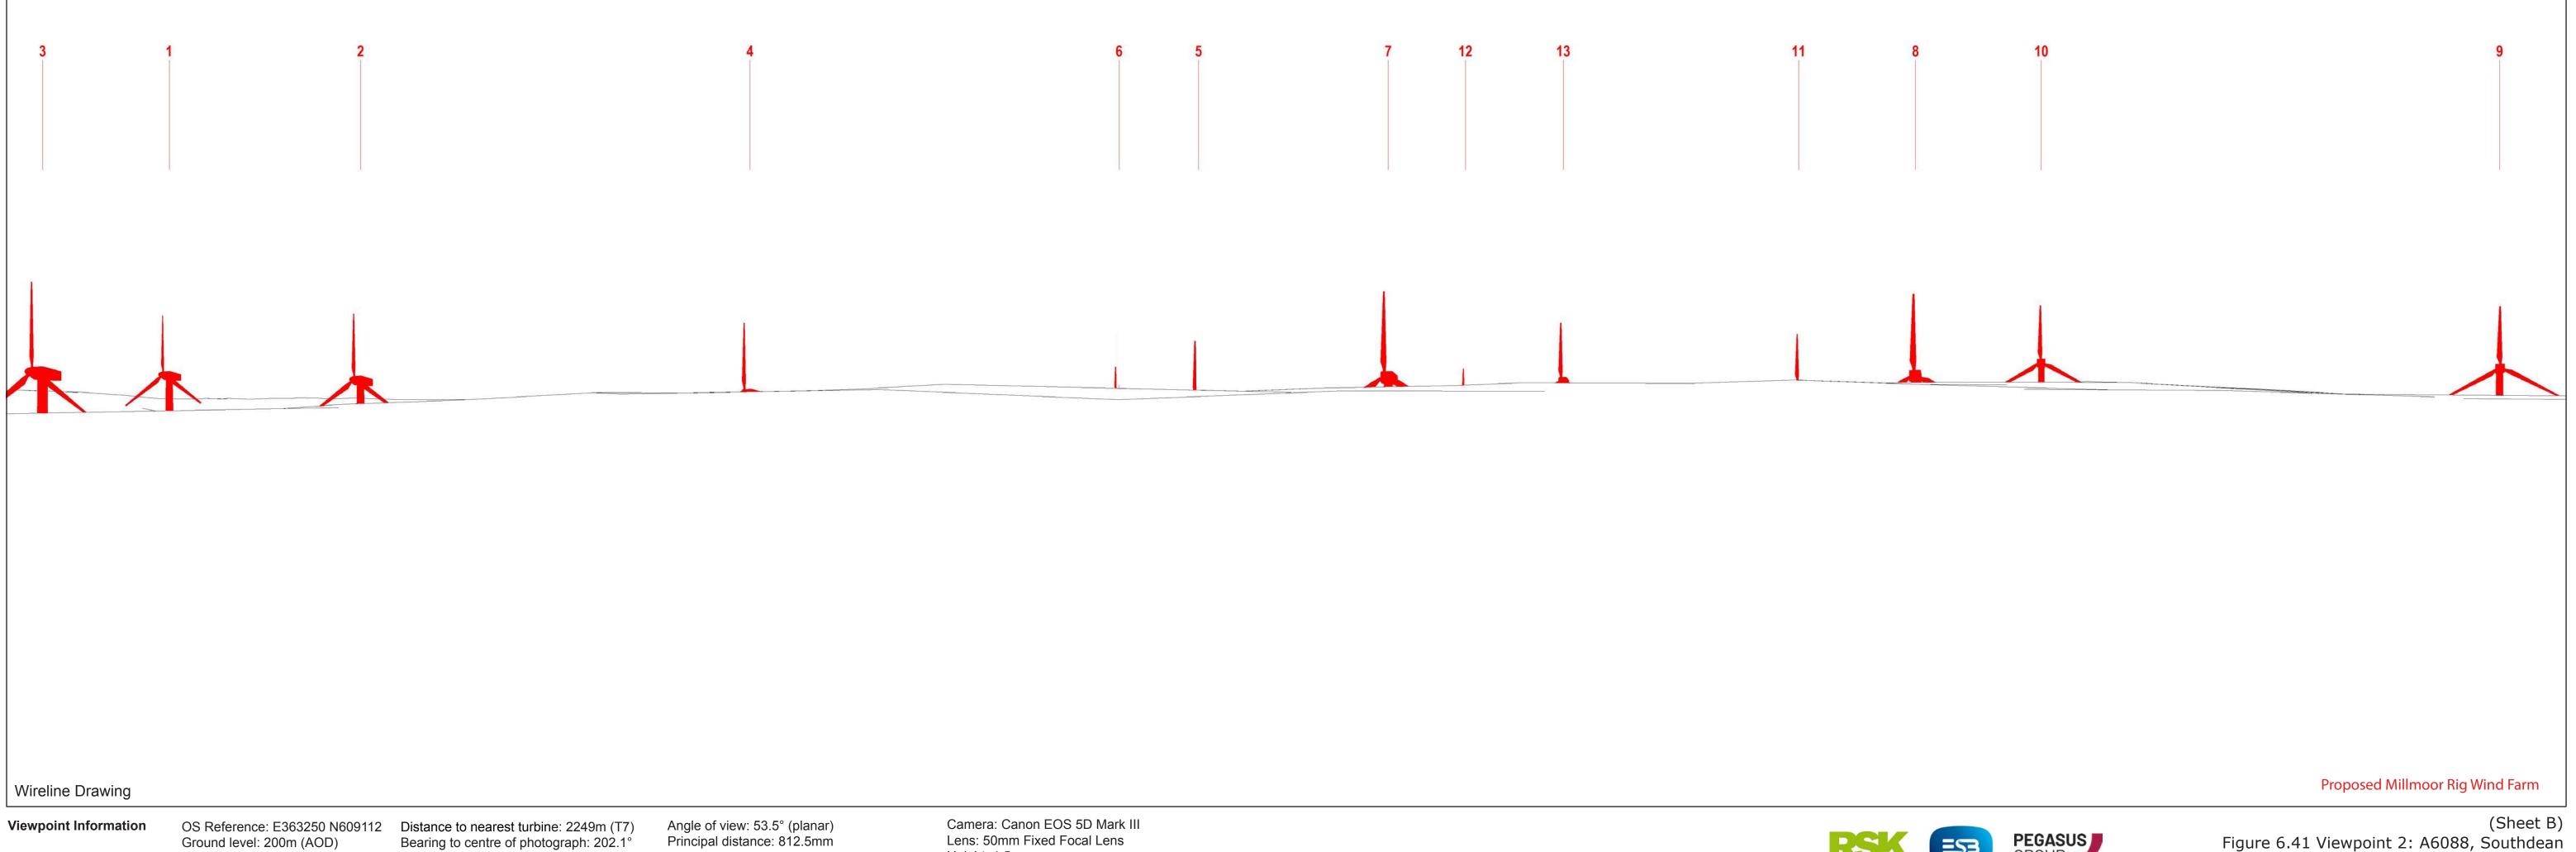

MILLMOOR RIG WIND FARM

Angle of view: 53.5° (planar) Principal distance: 812.5mm Paper size: 841 x 297 mm (half A1) Correct printed image size: 820 x 260mm

(Sheet B) Figure 6.41 Viewpoint 2: A6088, Southdean Drawing number P21-1816.101

Viewpoint Information

OS Reference: E363250 N609112Distance to nearest turbine: 2249m (T7)Ground level: 200m (AOD)Bearing to centre of photograph: 202.1°

Angle of view: 53.5° (planar) Principal distance: 812.5mm Paper size: 841 x 297 mm (half A1) Correct printed image size: 820 x 260mm

MILLMOOR RIG WIND FARM

Camera: Canon EOS 5D Mark III Lens: 50mm Fixed Focal Lens Height: 1.5m Date & Time: 07/09/2021 13:05

(Sheet C) Figure 6.41 Viewpoint 2: A6088, Southdean Drawing number P21-1816.101