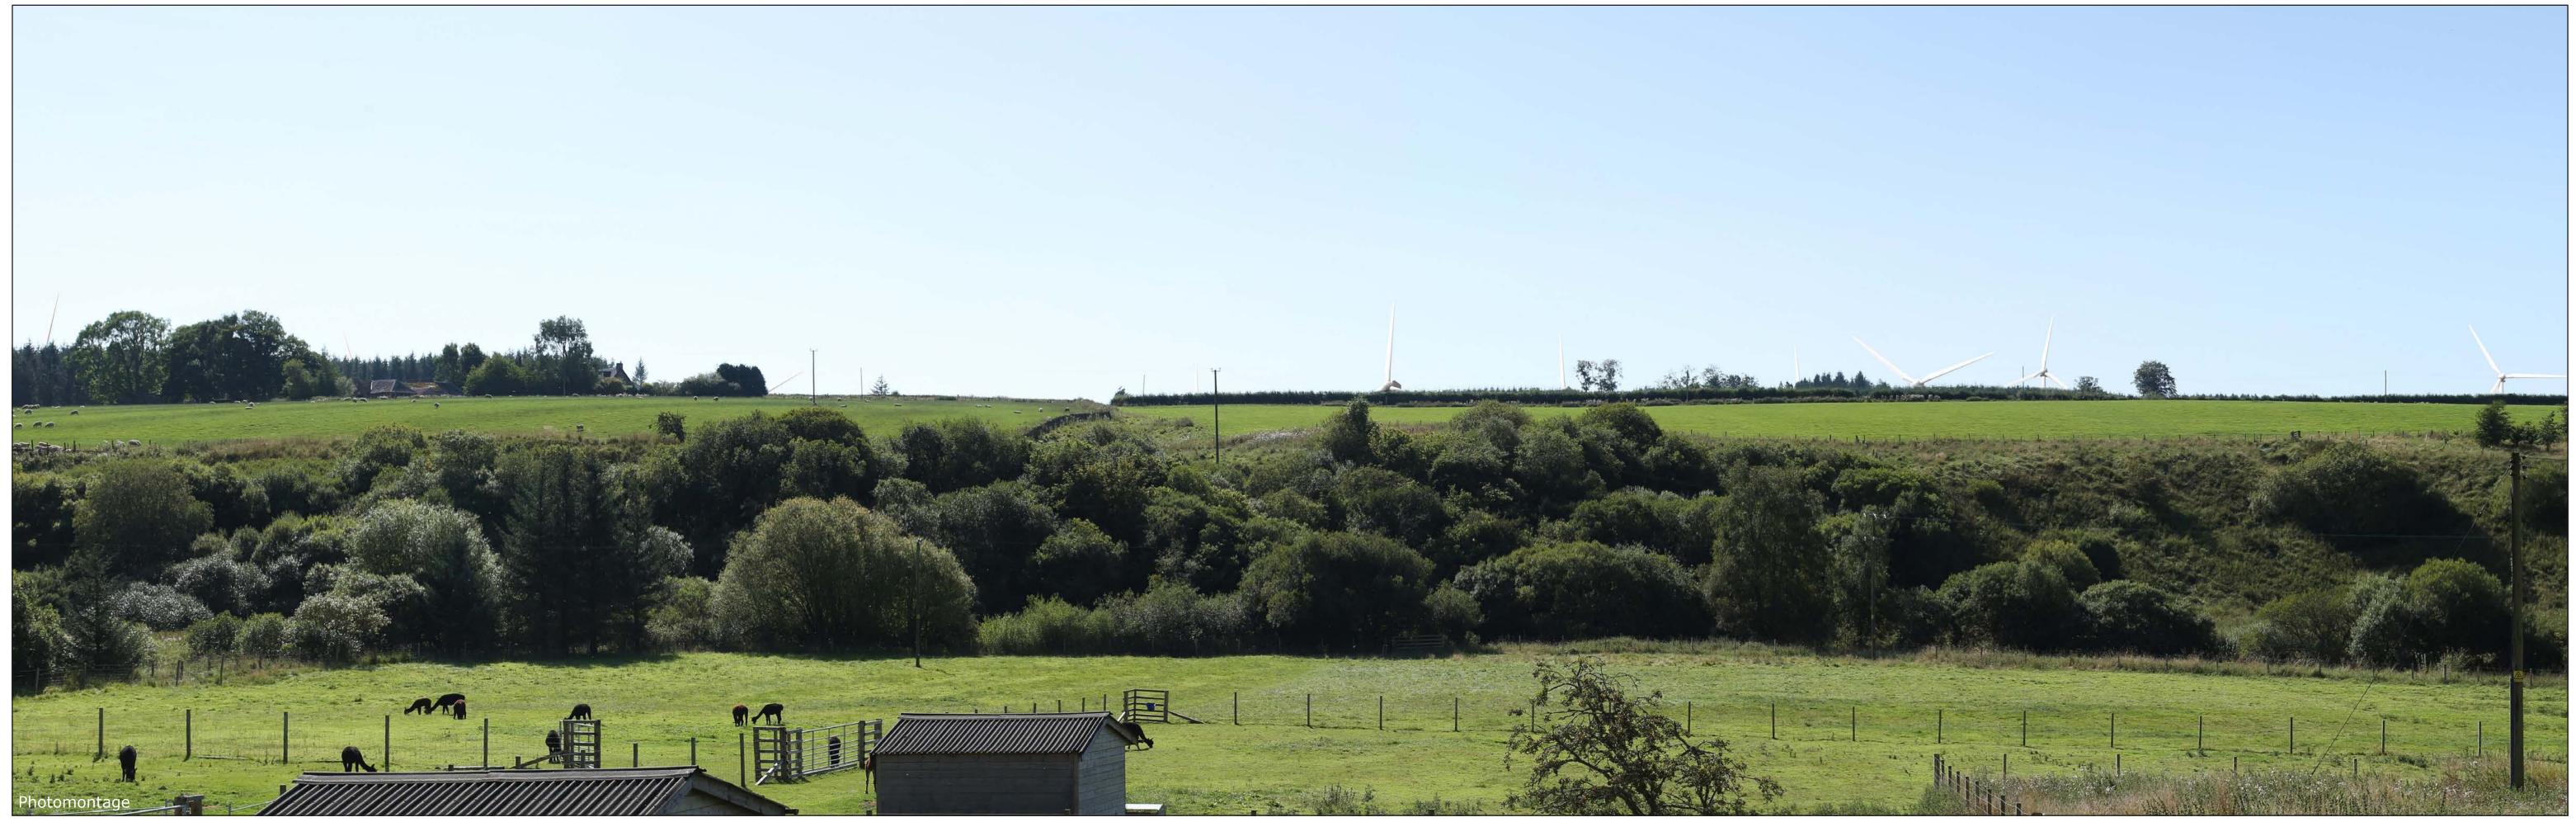

MILLMOOR RIG WIND FARM

Camera: Canon EOS 5D Mark III Lens: 50mm Fixed Focal Lens Height: 1.5m Date & Time: 07/09/2021 13:05

(Sheet C) Figure 6.41 Viewpoint 2: A6088, Southdean Drawing number P21-1816.101