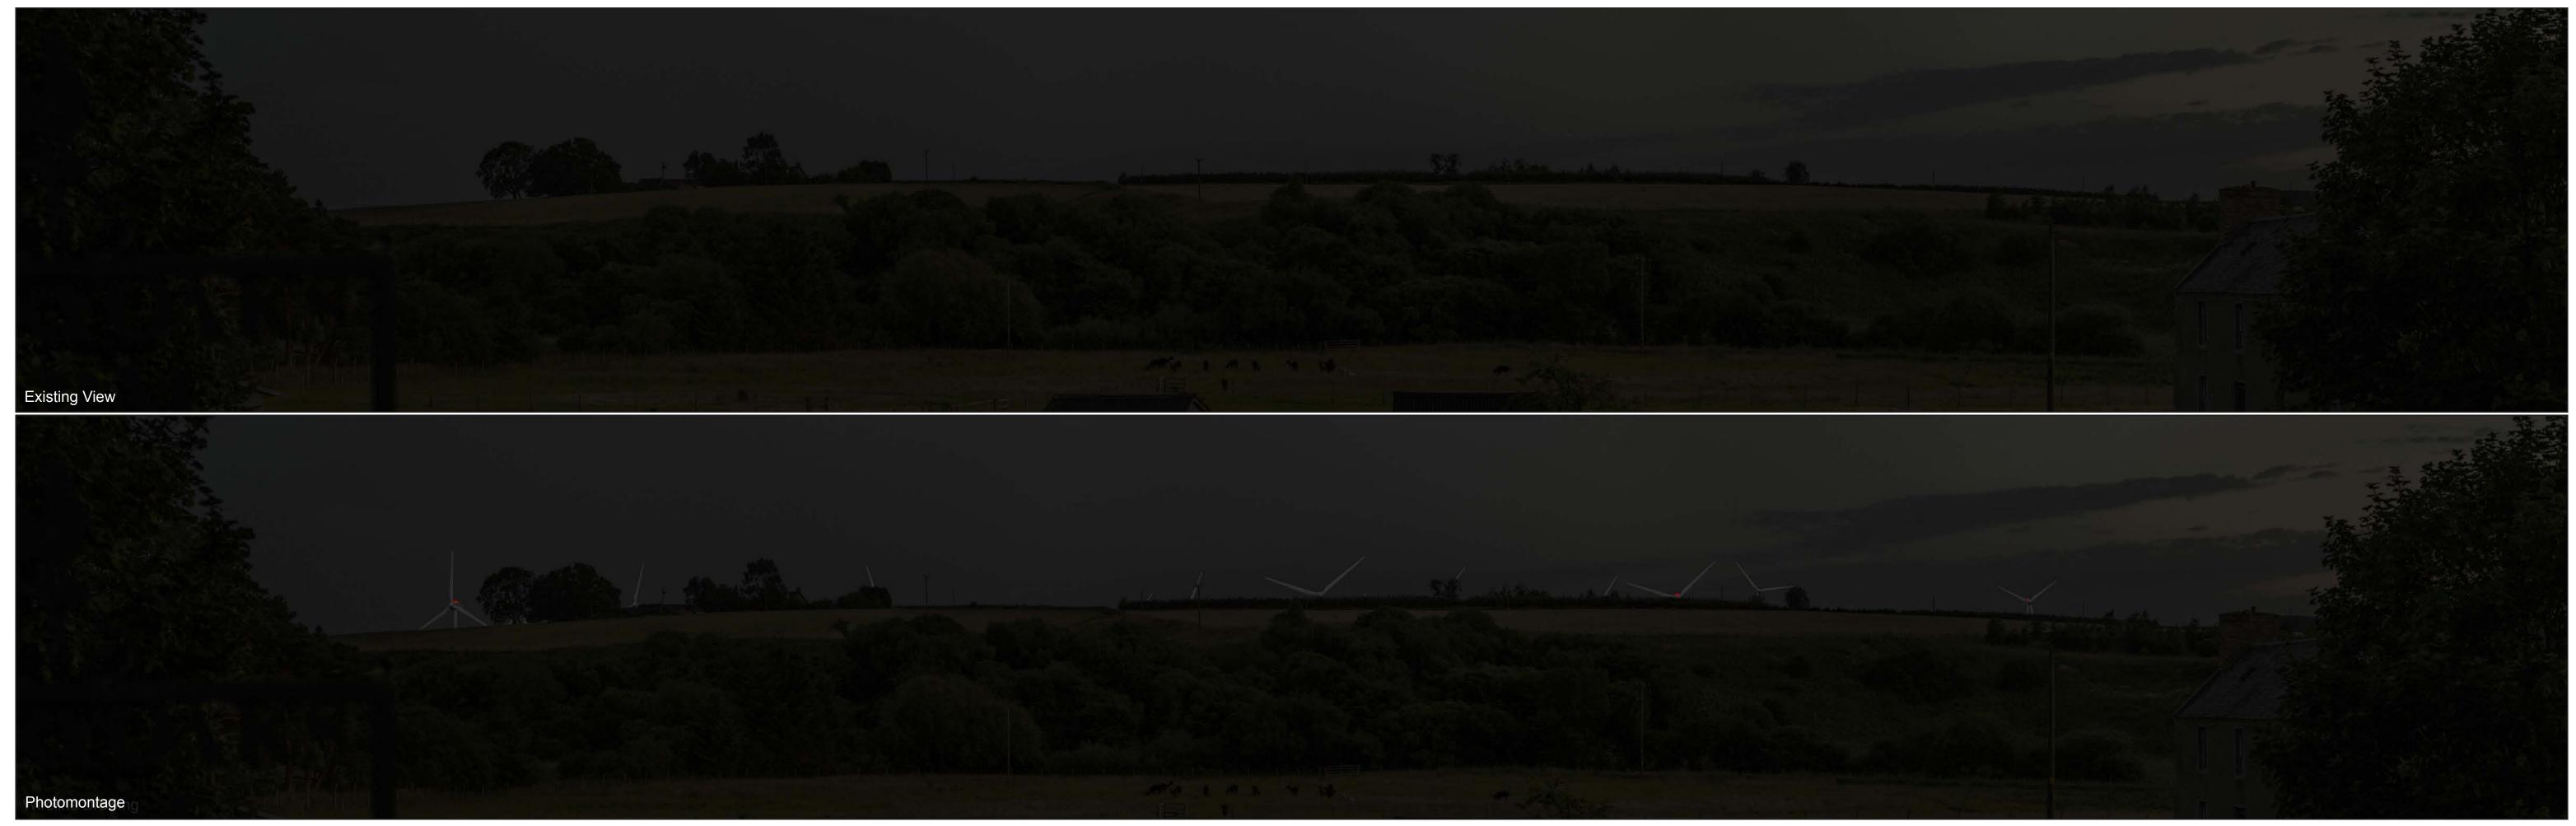

Angle of view: 90° (cylindrical) Principal distance: 500mm Paper size: 841 x 297 mm (half A1) Correct printed image size: 820 x 260mm

MILLMOOR RIG WIND FARM

Camera: Canon EOS 5D Mark III Lens: 50mm Fixed Focal Lens Height: 1.5m Date & Time: 19/07/2022 22:10

(Sheet E) Figure 6.41 Viewpoint 2: A6088, Southdean Drawing number P21-1816.101