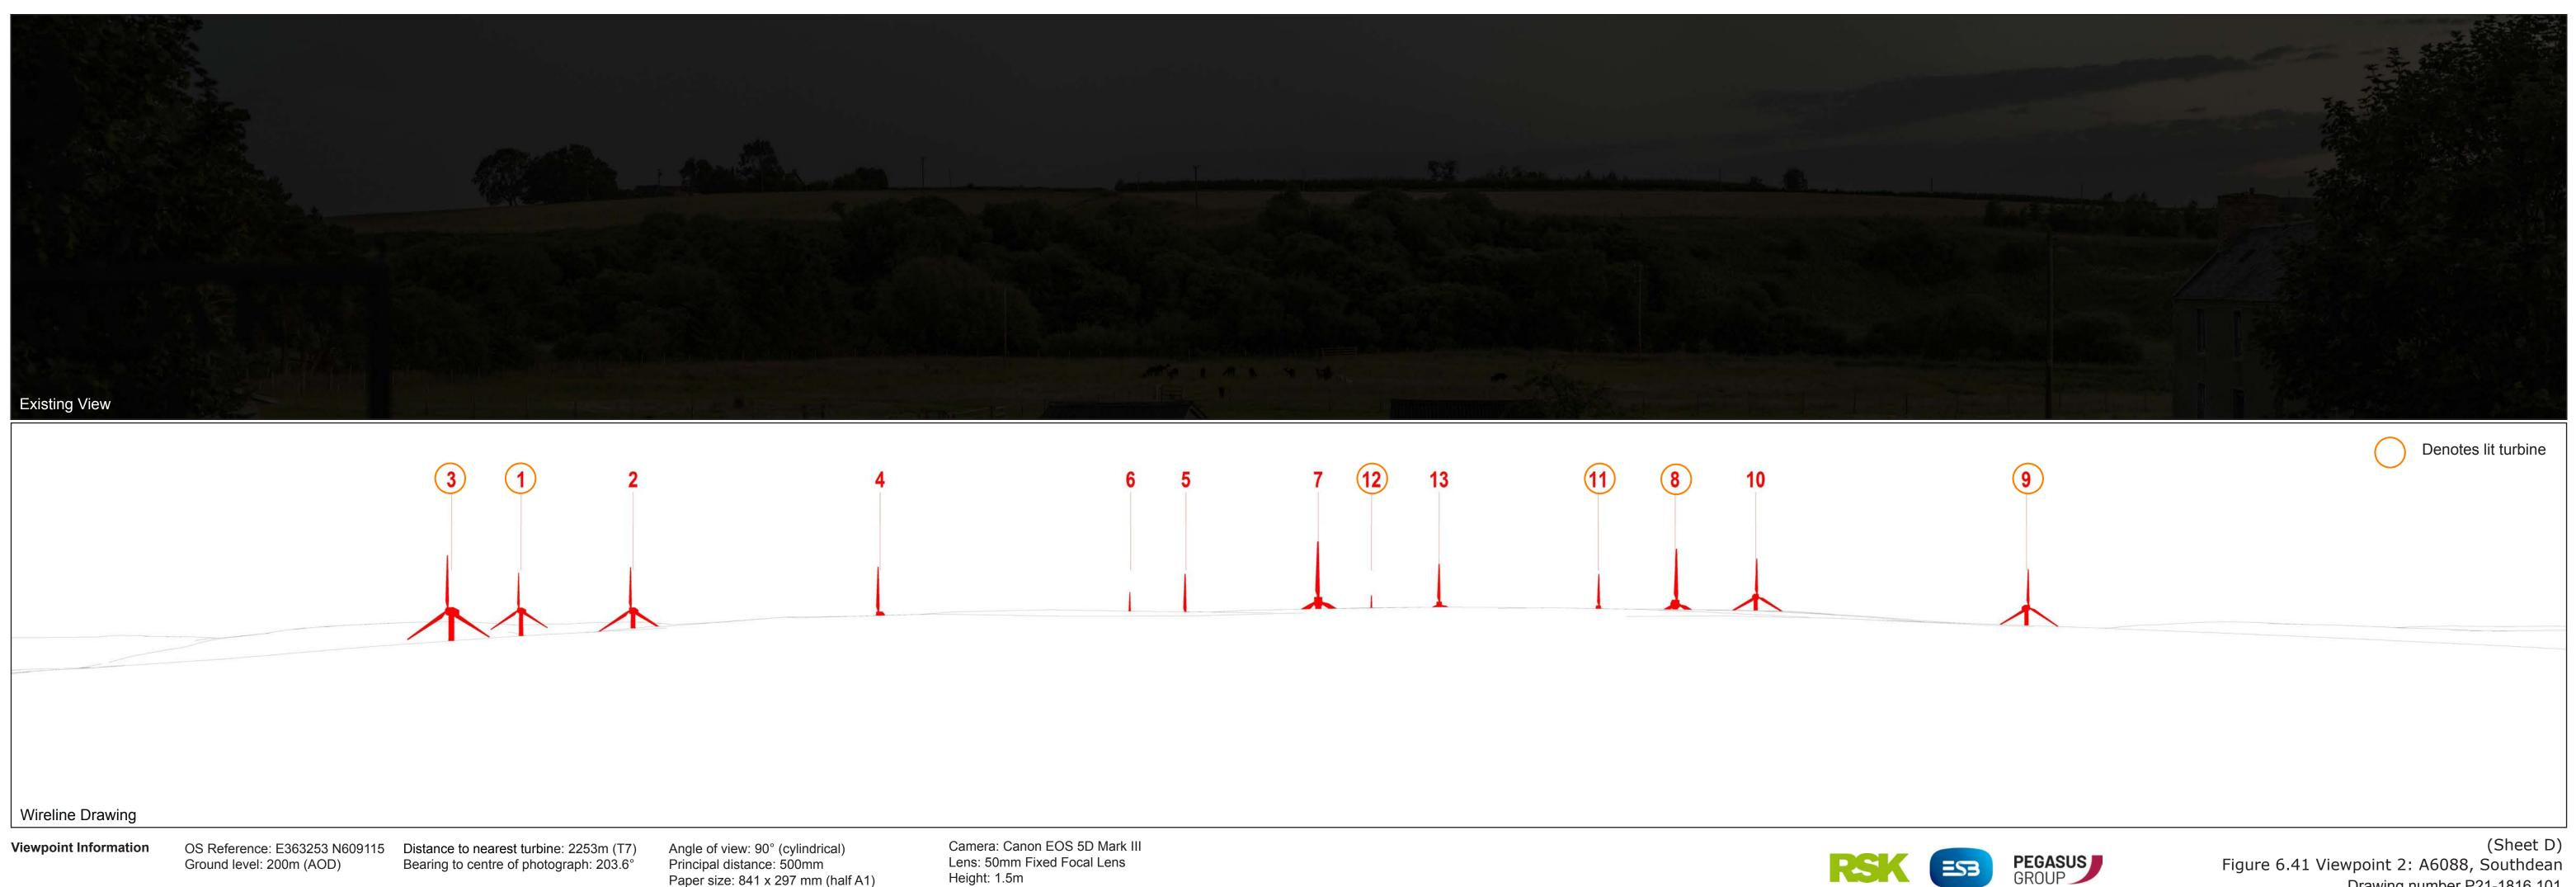

Figure 6.41 Viewpoint 2: A6088, Southdean Drawing number P21-1816.101

Viewpoint Information

OS Reference: E363253 N609115 Distance to nearest turbine: 2253m (T7) Ground level: 200m (AOD) Bearing to centre of photograph: 203.6°

Angle of view: 90° (cylindrical) Principal distance: 500mm Paper size: 841 x 297 mm (half A1) Correct printed image size: 820 x 260mm

MILLMOOR RIG WIND FARM

Camera: Canon EOS 5D Mark III Lens: 50mm Fixed Focal Lens Height: 1.5m Date & Time: 19/07/2022 22:10

(Sheet E) Figure 6.41 Viewpoint 2: A6088, Southdean Drawing number P21-1816.101