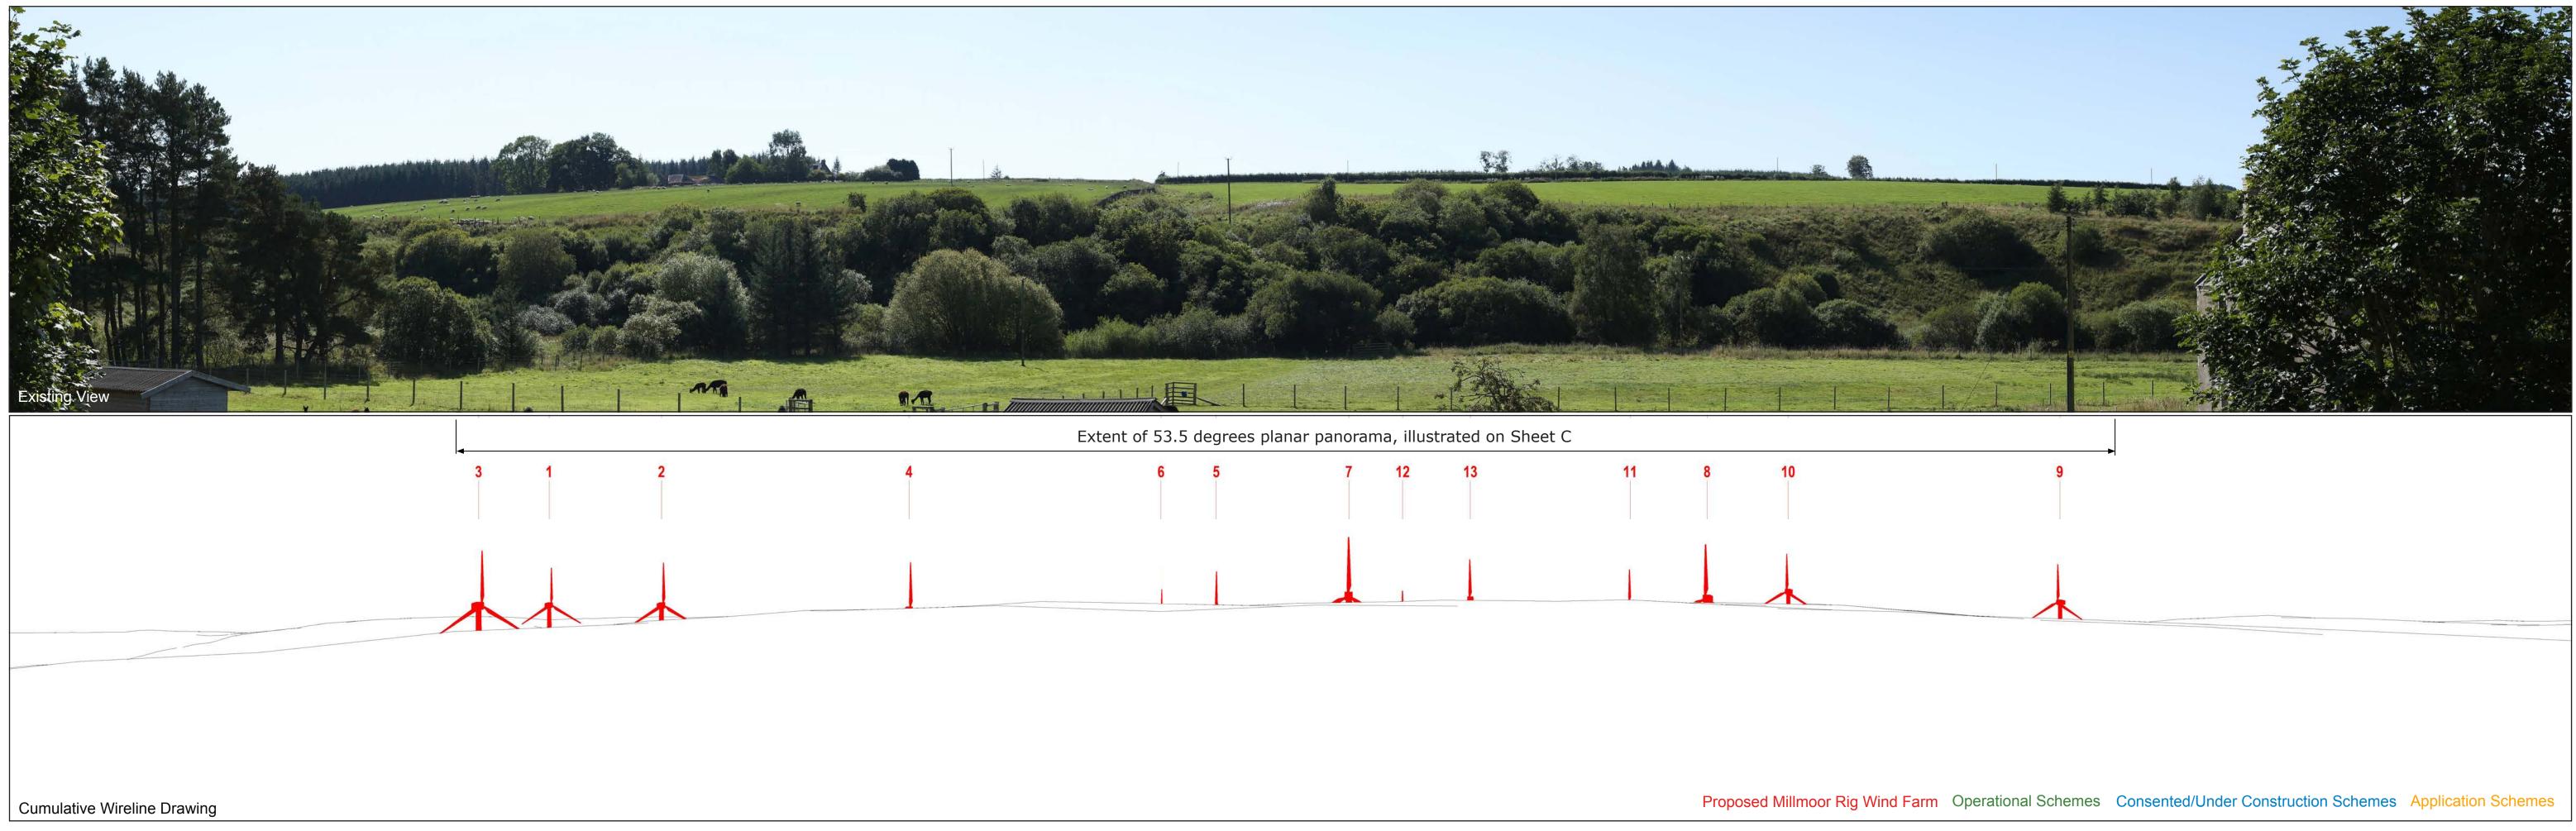

Viewpoint Information

OS Reference: E363250 N609112 Distance to nearest turbine: 2249m (T7) Ground level: 200m (AOD) Bearing to centre of photograph: 202.1°

Angle of view: 90° (cylindrical) Principal distance: 500mm Paper size: 841 x 297 mm (half A1) Correct printed image size: 820 x 260mm

MILLMOOR RIG WIND FARM

Camera: Canon EOS 5D Mark III Lens: 50mm Fixed Focal Lens Height: 1.5m Date & Time: 07/09/2021 13:05

**PEGASUS** GROUP ESB

(Sheet A) Figure 6.41 Viewpoint 2: A6088, Southdean Drawing number P21-1816.101